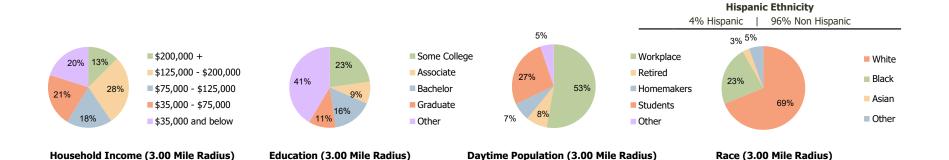

## **Demographic Summary Report**

2000, 2010 Census, 2021 Estimates & 2026 Projections
Calculated using TAS Retrieval

| <b>Fox Run</b> Prince Frederick, MD       | 1.00 Mile Radius | 3.00 Mile Radius | 5.00 Mile Radius |
|-------------------------------------------|------------------|------------------|------------------|
| urrent Year Demographics                  |                  |                  |                  |
| Current Population                        | 1,964            | 9,005            | 21,907           |
| Total Daytime Pop                         | 7,768            | 15,700           | 25,873           |
| Workplace Pop                             | 3,974            | 8,277            | 10,938           |
| Average Household Income                  | \$102,374        | \$111,128        | \$127,029        |
| Average Disposable Income                 | \$83,664         | \$90,631         | \$102,191        |
| Total Households                          | 670              | 3,083            | 7,351            |
| Median Home Value                         | \$569,635        | \$593,486        | \$624,370        |
| College (4+)                              | 24.4%            | 26.9%            | 31.0%            |
| Total Consumer Spending/Capita (Weekly)   | \$416            | \$422            | \$432            |
| Population per Household                  | 2.13             | 2.01             | 2.47             |
| % of Households with Children             | 32.7%            | 36.8%            | 35.0%            |
| 026 Demographic Projections               |                  |                  |                  |
| Projected Population                      | 2,064            | 9,453            | 22,884           |
| Projected 5 Year Annual Growth Rate (Pop) | 1.0%             | 1.0%             | 0.9%             |