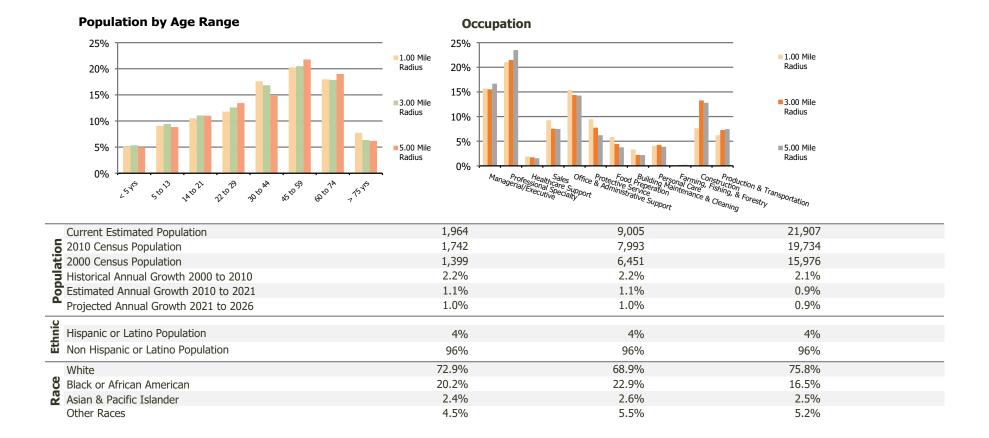

## **Demographic Summary Report**

2000, 2010 Census, 2021 Estimates & 2026 Projections
Calculated using TAS Retrieval

| <b>Fox Run</b> Prince Frederick, MD       | 1.00 Mile Radius | 3.00 Mile Radius | 5.00 Mile Radius |
|-------------------------------------------|------------------|------------------|------------------|
| urrent Year Demographics                  |                  |                  |                  |
| Current Population                        | 1,964            | 9,005            | 21,907           |
| Total Daytime Pop                         | 7,768            | 15,700           | 25,873           |
| Workplace Pop                             | 3,974            | 8,277            | 10,938           |
| Average Household Income                  | \$102,374        | \$111,128        | \$127,029        |
| Average Disposable Income                 | \$83,664         | \$90,631         | \$102,191        |
| Total Households                          | 670              | 3,083            | 7,351            |
| Median Home Value                         | \$569,635        | \$593,486        | \$624,370        |
| College (4+)                              | 24.4%            | 26.9%            | 31.0%            |
| Total Consumer Spending/Capita (Weekly)   | \$416            | \$422            | \$432            |
| Population per Household                  | 2.13             | 2.01             | 2.47             |
| % of Households with Children             | 32.7%            | 36.8%            | 35.0%            |
| 026 Demographic Projections               |                  |                  |                  |
| Projected Population                      | 2,064            | 9,453            | 22,884           |
| Projected 5 Year Annual Growth Rate (Pop) | 1.0%             | 1.0%             | 0.9%             |