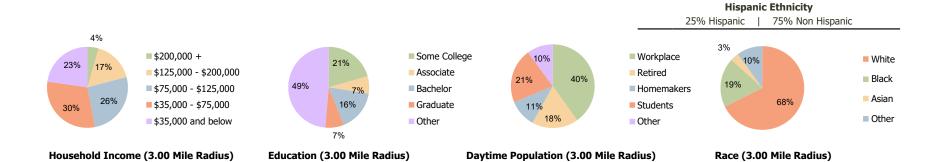

## **Demographic Summary Report**

2000, 2010 Census, 2021 Estimates & 2026 Projections
Calculated using TAS Retrieval

| <b>Hamilton Plaza</b><br>Hamilton, NJ     | 1.00 Mile Radius | 3.00 Mile Radius | 5.00 Mile Radius |
|-------------------------------------------|------------------|------------------|------------------|
| Current Year Demographics                 |                  |                  |                  |
| Current Population                        | 10,339           | 110,156          | 213,348          |
| Total Daytime Pop                         | 9,980            | 96,222           | 249,729          |
| Workplace Pop                             | 5,011            | 38,581           | 108,540          |
| Average Household Income                  | \$84,982         | \$87,060         | \$89,049         |
| Average Disposable Income                 | \$69,496         | \$69,696         | \$70,503         |
| Total Households                          | 4,773            | 40,528           | 78,461           |
| Median Home Value                         | \$269,805        | \$250,425        | \$262,763        |
| College (4+)                              | 29.9%            | 23.9%            | 27.1%            |
| Total Consumer Spending/Capita (Weekly)   | \$427            | \$419            | \$420            |
| Population per Household                  | 2.13             | 2.01             | 2.47             |
| % of Households with Children             | 16.0%            | 27.3%            | 27.8%            |
| 026 Demographic Projections               |                  |                  |                  |
| Projected Population                      | 10,469           | 111,473          | 216,732          |
| Projected 5 Year Annual Growth Rate (Pop) | 0.2%             | 0.2%             | 0.3%             |