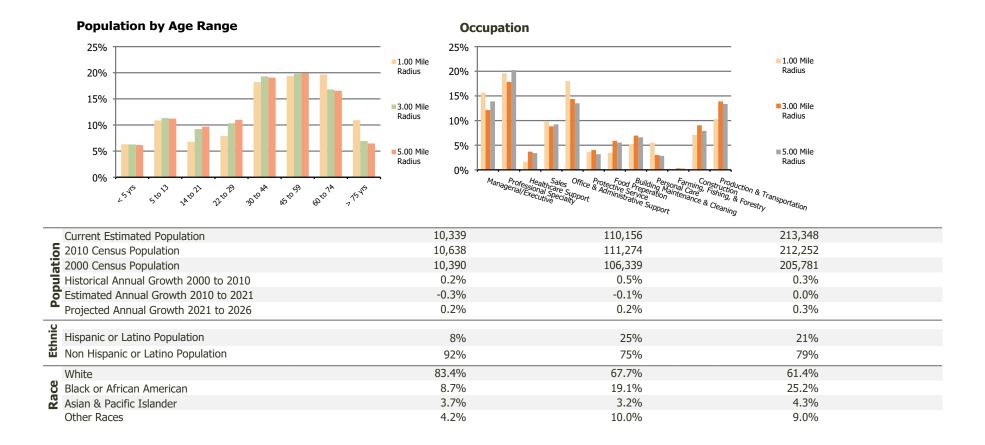

## **Demographic Summary Report**

2000, 2010 Census, 2021 Estimates & 2026 Projections
Calculated using TAS Retrieval

| <b>Hamilton Plaza</b><br>Hamilton, NJ     | 1.00 Mile Radius | 3.00 Mile Radius | 5.00 Mile Radius |
|-------------------------------------------|------------------|------------------|------------------|
| Current Year Demographics                 |                  |                  |                  |
| Current Population                        | 10,339           | 110,156          | 213,348          |
| Total Daytime Pop                         | 9,980            | 96,222           | 249,729          |
| Workplace Pop                             | 5,011            | 38,581           | 108,540          |
| Average Household Income                  | \$84,982         | \$87,060         | \$89,049         |
| Average Disposable Income                 | \$69,496         | \$69,696         | \$70,503         |
| Total Households                          | 4,773            | 40,528           | 78,461           |
| Median Home Value                         | \$269,805        | \$250,425        | \$262,763        |
| College (4+)                              | 29.9%            | 23.9%            | 27.1%            |
| Total Consumer Spending/Capita (Weekly)   | \$427            | \$419            | \$420            |
| Population per Household                  | 2.13             | 2.01             | 2.47             |
| % of Households with Children             | 16.0%            | 27.3%            | 27.8%            |
| 026 Demographic Projections               |                  |                  |                  |
| Projected Population                      | 10,469           | 111,473          | 216,732          |
| Projected 5 Year Annual Growth Rate (Pop) | 0.2%             | 0.2%             | 0.3%             |