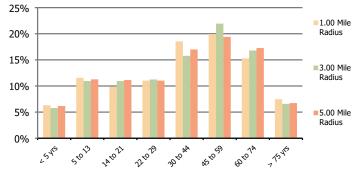

Household                  | 2.13             | 2.01             | 2.47             |  |  |  |  |  |
| % of Households with Children             | 29.2%            | 29.4%            | 27.4%            |  |  |  |  |  |
| 2026 Demographic Projections              |                  |                  |                  |  |  |  |  |  |
| Projected Population                      | 6,398            | 40,999           | 120,437          |  |  |  |  |  |
| Projected 5 Year Annual Growth Rate (Pop) | 0.9%             | 1.0%             | 0.9%             |  |  |  |  |  |



## BRIXMOR

## **Demographic Summary Report**

2000, 2010 Census, 2021 Estimates & 2026 Projections Calculated using TAS Retrieval

Hanover Square Mechanicsville, VA

1.00 Mile Radius

3.00 Mile Radius

5.00 Mile Radius







|           | Current Estimated Population                                       | 6,126 | 38,945 | 114,969 |
|-----------|--------------------------------------------------------------------|-------|--------|---------|
| 5         | 2010 Census Population                                             | 5,908 | 35,985 | 104,940 |
| i te      | 2000 Census Population                                             | 5,479 | 29,833 | 95,539  |
|           | Historical Annual Growth 2000 to 2010                              | 0.8%  | 1.9%   | 0.9%    |
| 2         | Estimated Annual Growth 2010 to 2021                               | 0.3%  | 0.7%   | 0.8%    |
|           | Projected Annual Growth 2021 to 2026                               | 0.9%  | 1.0%   | 0.9%    |
| <u>io</u> |