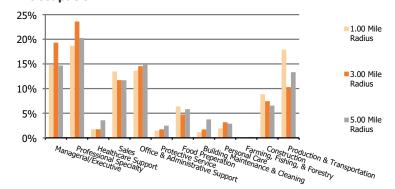

ousehold                  | 2.13             | 2.01             | 2.47             |  |  |  |  |  |
| % of Households with Children             | 29.2%            | 29.4%            | 27.4%            |  |  |  |  |  |
| 2026 Demographic Projections              |                  |                  |                  |  |  |  |  |  |
| Projected Population                      | 6,398            | 40,999           | 120,437          |  |  |  |  |  |
| Projected 5 Year Annual Growth Rate (Pop) | 0.9%             | 1.0%             | 0.9%             |  |  |  |  |  |



## BRIXMOR

## **Demographic Summary Report**

2000, 2010 Census, 2021 Estimates & 2026 Projections Calculated using TAS Retrieval

Hanover Square Mechanicsville, VA

1.00 Mile Radius

3.00 Mile Radius

5.00 Mile Radius







|           | Current Estimated Population                                       | 6,126 | 38,945 | 114,969 |
|-----------|--------------------------------------------------------------------|-------|--------|---------|
| 5         | 2010 Census Population                                             | 5,908 | 35,985 | 104,940 |
| i te      | 2000 Census Population                                             | 5,479 | 29,833 | 95,539  |
|           | Historical Annual Growth 2000 to 2010                              | 0.8%  | 1.9%   | 0.9%    |
| 2         | Estimated Annual Growth 2010 to 2021                               | 0.3%  | 0.7%   | 0.8%    |
|           | Projected Annual Growth 2021 to 2026                               | 0.9%  | 1.0%   | 0.9%    |
| <u>io</u> |