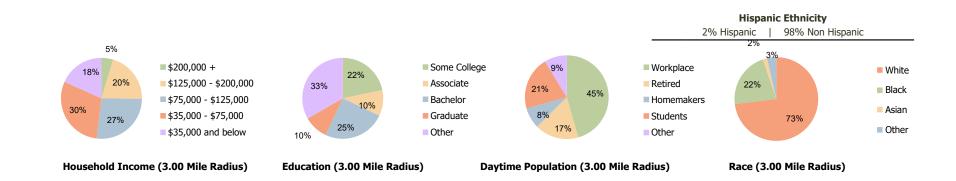

## **Demographic Summary Report**

2000, 2010 Census, 2021 Estimates & 2026 Projections Calculated using TAS Retrieval

Hanover Square Mechanicsville, VA

1.00 Mile Radius

3.00 Mile Radius

5.00 Mile Radius

|           | Current Estimated Population                                       | 6,126 | 38,945 | 114,969 |
|-----------|--------------------------------------------------------------------|-------|--------|---------|
| 5         | 2010 Census Population                                             | 5,908 | 35,985 | 104,940 |
| i te      | 2000 Census Population                                             | 5,479 | 29,833 | 95,539  |
|           | Historical Annual Growth 2000 to 2010                              | 0.8%  | 1.9%   | 0.9%    |
| 2         | Estimated Annual Growth 2010 to 2021                               | 0.3%  | 0.7%   | 0.8%    |
|           | Projected Annual Growth 2021 to 2026                               | 0.9%  | 1.0%   | 0.9%    |
| <u>io</u> |                                                                    |       |        |         |
| hni       | Hispanic or Latino Population<br>Non Hispanic or Latino Population | 3%    | 2%     | 2%      |
| Ē         | Non Hispanic or Latino Population                                  | 97%   | 98%    | 98%     |
|           | White                                                              | 79.1% | 73.1%  | 43.8%   |
|           | Black or African American                                          | 13.8% | 21.7%  | 51.2%   |
|           | Asian & Pacific Islander                                           | 1.0%  | 1.7%   | 1.1%    |
|           | Other Races                                                        | 6.0%  | 3.6%   | 3.8%    |
|           |                                                                    |       |        |         |