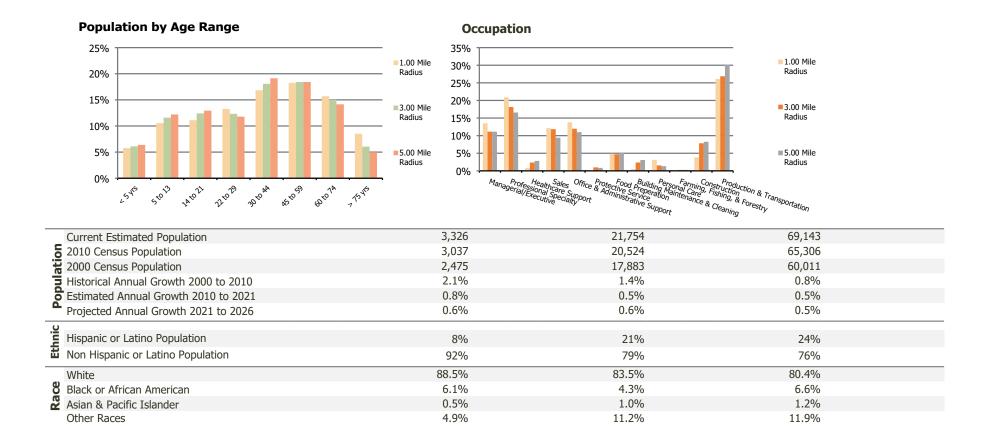

## **Demographic Summary Report**

2000, 2010 Census, 2021 Estimates & 2026 Projections Calculated using TAS Retrieval

| Market Centre<br>Goshen, IN               | 1.00 Mile Radius | 3.00 Mile Radius | 5.00 Mile Radius |
|-------------------------------------------|------------------|------------------|------------------|
| Current Year Demographics                 |                  |                  |                  |
| Current Population                        | 3,326            | 21,754           | 69,143           |
| Total Daytime Pop                         | 3,443            | 21,962           | 76,065           |
| Workplace Pop                             | 1,920            | 9,976            | 36,668           |
| Average Household Income                  | \$74,170         | \$72,913         | \$71,377         |
| Average Disposable Income                 | \$59,583         | \$59,782         | \$57,457         |
| Total Households                          | 1,199            | 7,424            | 23,391           |
| Median Home Value                         | \$187,056        | \$178,002        | \$176,084        |
| College (4+)                              | 21.8%            | 19.5%            | 19.3%            |
| Total Consumer Spending/Capita (Weekly)   | \$345            | \$345            | \$342            |
| Population per Household                  | 2.13             | 2.01             | 2.47             |
| % of Households with Children             | 29.6%            | 34.5%            | 36.6%            |
| 026 Demographic Projections               |                  |                  |                  |
| Projected Population                      | 3,434            | 22,381           | 70,940           |
| Projected 5 Year Annual Growth Rate (Pop) | 0.6%             | 0.6%             | 0.5%             |