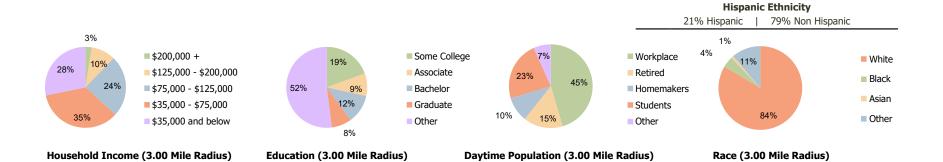

## **Demographic Summary Report**

2000, 2010 Census, 2021 Estimates & 2026 Projections Calculated using TAS Retrieval

| Market Centre<br>Goshen, IN               | 1.00 Mile Radius | 3.00 Mile Radius | 5.00 Mile Radius |
|-------------------------------------------|------------------|------------------|------------------|
| Current Year Demographics                 |                  |                  |                  |
| Current Population                        | 3,326            | 21,754           | 69,143           |
| Total Daytime Pop                         | 3,443            | 21,962           | 76,065           |
| Workplace Pop                             | 1,920            | 9,976            | 36,668           |
| Average Household Income                  | \$74,170         | \$72,913         | \$71,377         |
| Average Disposable Income                 | \$59,583         | \$59,782         | \$57,457         |
| Total Households                          | 1,199            | 7,424            | 23,391           |
| Median Home Value                         | \$187,056        | \$178,002        | \$176,084        |
| College (4+)                              | 21.8%            | 19.5%            | 19.3%            |
| Total Consumer Spending/Capita (Weekly)   | \$345            | \$345            | \$342            |
| Population per Household                  | 2.13             | 2.01             | 2.47             |
| % of Households with Children             | 29.6%            | 34.5%            | 36.6%            |
| 026 Demographic Projections               |                  |                  |                  |
| Projected Population                      | 3,434            | 22,381           | 70,940           |
| Projected 5 Year Annual Growth Rate (Pop) | 0.6%             | 0.6%             | 0.5%             |