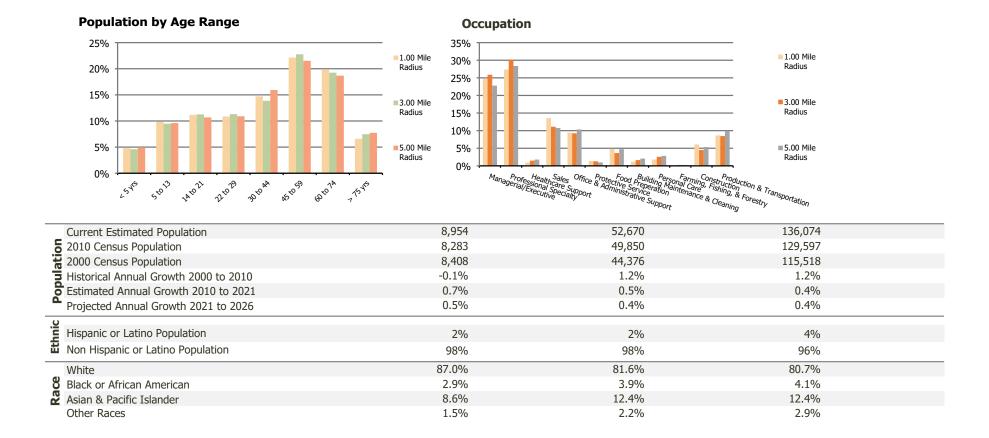

## **Demographic Summary Report**

2000, 2010 Census, 2021 Estimates & 2026 Projections
Calculated using TAS Retrieval

| New Britain Village Square                | 1.00 Mile Radius  | 3.00 Mile Radius  | 5.00 Mile Radius  |  |
|-------------------------------------------|-------------------|-------------------|-------------------|--|
| Chalfont, PA                              | 1.00 Pille Raulus | 5.00 Fille Radius | 5.00 Fille Radius |  |
| Constant Versus Democratical              |                   |                   |                   |  |
| Current Year Demographics                 |                   |                   |                   |  |
| Current Population                        | 8,954             | 52,670            | 136,074           |  |
| Total Daytime Pop                         | 7,321             | 49,744            | 139,925           |  |
| Workplace Pop                             | 2,627             | 23,467            | 68,571            |  |
| Average Household Income                  | \$128,847         | \$135,071         | \$126,019         |  |
| Average Disposable Income                 | \$99,529          | \$103,624         | \$94,751          |  |
| Total Households                          | 3,417             | 19,373            | 51,026            |  |
| Median Home Value                         | \$411,894         | \$422,518         | \$406,720         |  |
| College (4+)                              | 52.0%             | 53.3%             | 49.1%             |  |
| Total Consumer Spending/Capita (Weekly)   | \$446             | \$449             | \$437             |  |
| Population per Household                  | 2.13              | 2.01              | 2.47              |  |
| % of Households with Children             | 29.4%             | 31.1%             | 29.9%             |  |
|                                           |                   |                   |                   |  |
| 2026 Demographic Projections              |                   |                   |                   |  |
| Projected Population                      | 9,197             | 53,862            | 138,843           |  |
| Projected 5 Year Annual Growth Rate (Pop) | 0.5%              | 0.4%              | 0.4%              |  |