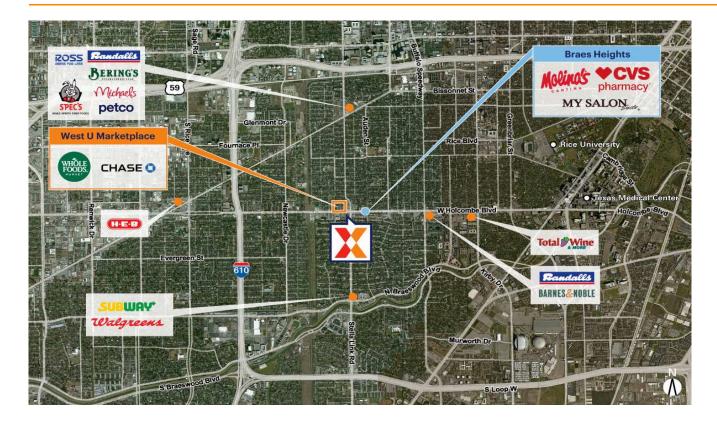

## **West U Marketplace**

Houston-Pasadena-The Woodlands, TX

29.7063, -95.4412 4004 Bellaire Blvd | Houston, TX 77025

Center Size: 60,136 SF

| Demographics | 1 Mile    | 3 Mile    | 5 Mile    |
|--------------|-----------|-----------|-----------|
| ***          | 19,774    | 202,853   | 502,445   |
| <b>^</b>     | 6,954     | 93,008    | 231,430   |
| \$           | \$350,654 | \$169,569 | \$148,183 |

Whole Foods-anchored center with top national brands including Chase

Surrounded by a dense population of 202K+ within a 3-mile radius

Strong daytime population of 661K+ within 3 miles

Affluent and highly educated trade area with avg household income of \$169K+ and 67% being college educated within a 3-mile radius

High visibility from 29K+ vehicles daily on Bellaire Blvd and 13K+ vehicles daily on Stella Link Rd (Kalibrate 2019)

Located within 2 miles of the Texas Medical Center, the largest medical complex in the world, with 160K+ visitors daily (TMC 2025) and Rice University with 8.8K+ students (RICE 2024)