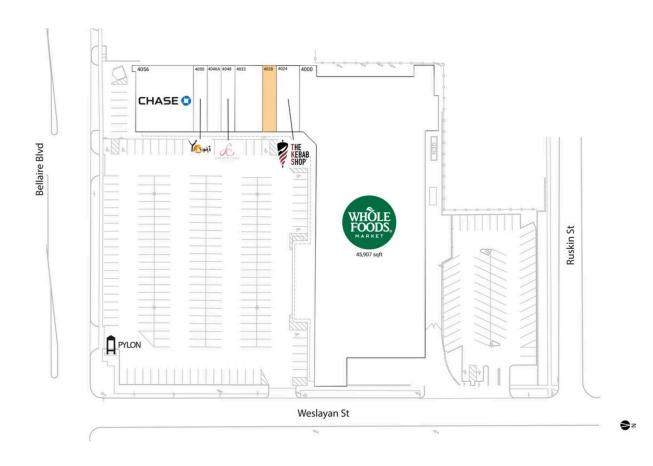

## **Available Space**

4028 1,200 SF

## **Current Retailers**

| 4000  | Whole Foods Market      | 45,907 SF |
|-------|-------------------------|-----------|
| 4024  | The Kebab Shop          | 2,004 SF  |
| 4032  | Dynamic Sports Medicine | 2,400 SF  |
| 4046A | River Oaks Nail & Spa   | 1,200 SF  |
| 4048  | French Cuff Boutique    | 1,200 SF  |
| 4050  | Yoshi Sushi             | 1,200 SF  |
| 4056  | Chase                   | 5,025 SF  |
|       |                         |           |