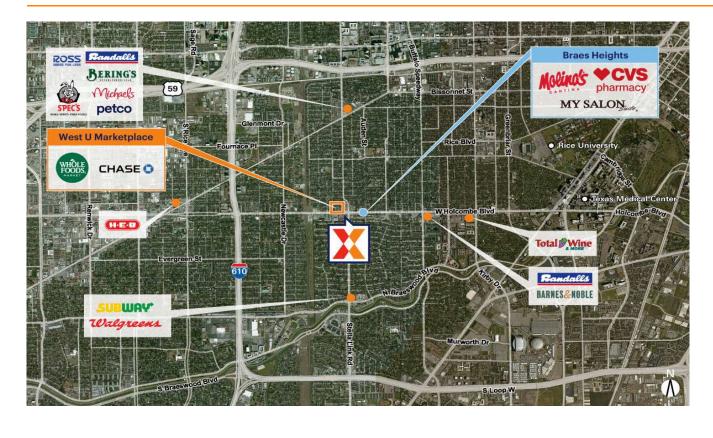

High visibility from 29K+ vehicles daily on Bellaire Blvd and 13K+ vehicles daily on Stella Link Rd (Kalibrate 2019)

Located within 2 miles of the Texas Medical Center, the largest medical complex in the world, with 160K+ visitors daily (TMC 2025) and Rice University with 8.8K+ students (RICE 2024)