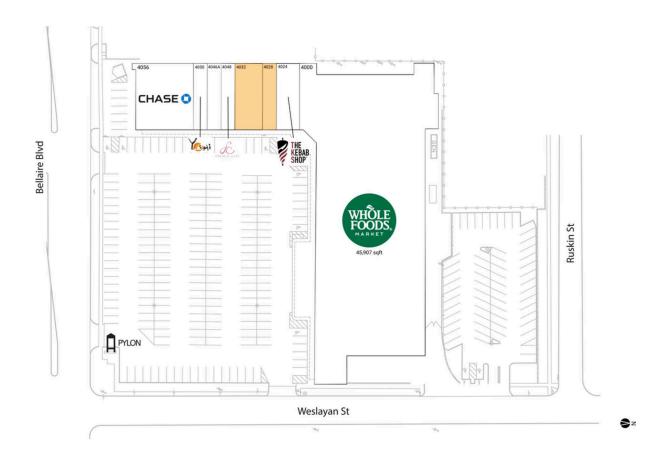

## **Available Space**

4028 1,200 SF 4032 2,400 SF

## **Current Retailers**

| 4000  | Whole Foods Market    | 45,907 SF |
|-------|-----------------------|-----------|
| 4024  | The Kebab Shop        | 2,004 SF  |
| 4046A | River Oaks Nail & Spa | 1,200 SF  |
| 4048  | French Cuff Boutique  | 1,200 SF  |
| 4050  | Yoshi Sushi           | 1,200 SF  |
| 4056  | Chase                 | 5,025 SF  |
|       |                       |           |