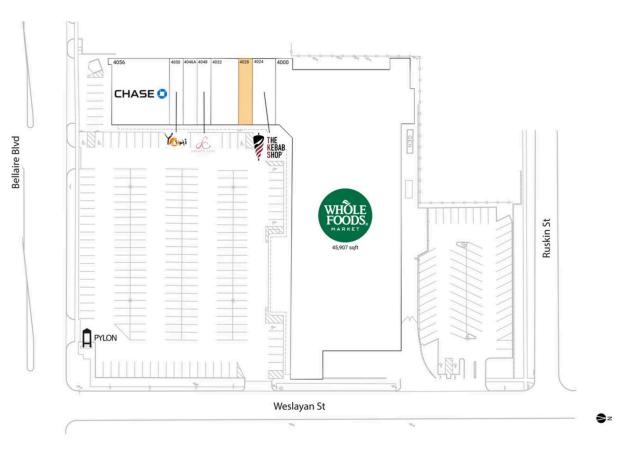

#### **Available Space**

Chase

4056

| 4028  |                         | 1,200 SF |           |
|-------|-------------------------|----------|-----------|
| Curre | nt Retailers            |          |           |
| 4000  | Whole Foods Market      |          | 45,907 SF |
| 4024  | The Kebab Shop          |          | 2,004 SF  |
| 4032  | Dynamic Sports Medicine |          | 2,400 SF  |
| 4046A | River Oaks Nail & Spa   |          | 1,200 SF  |
| 4048  | French Cuff Boutique    |          | 1,200 SF  |
| 4050  | Yoshi Sushi             |          | 1,200 SF  |