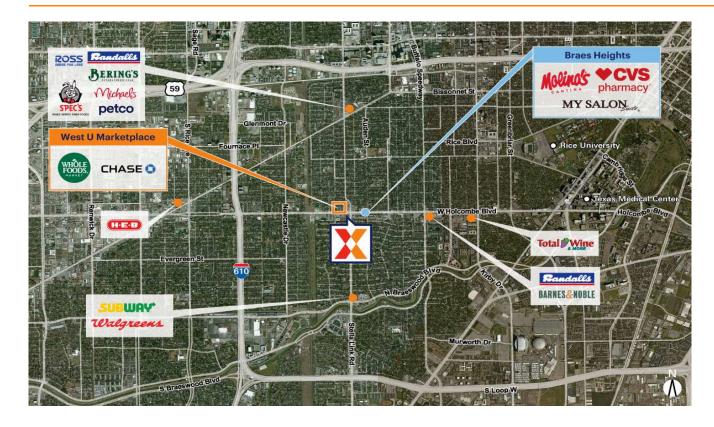

Whole Foods-anchored center with top national brands including Chase

Surrounded by a dense population of 202K+ within a 3-mile radius

Strong daytime population of 661K+ within 3 miles

Affluent and highly educated trade area with avg household income of \$169K+ and 67% being college educated within a 3-mile radius

High visibility from 29K+ vehicles daily on Bellaire Blvd and 13K+ vehicles daily on Stella Link Rd (Kalibrate 2019)

Located within 2 miles of the Texas Medical Center, the largest medical complex in the world, with 160K+ visitors daily (TMC 2025) and Rice University with 8.8K+ students (RICE 2024)