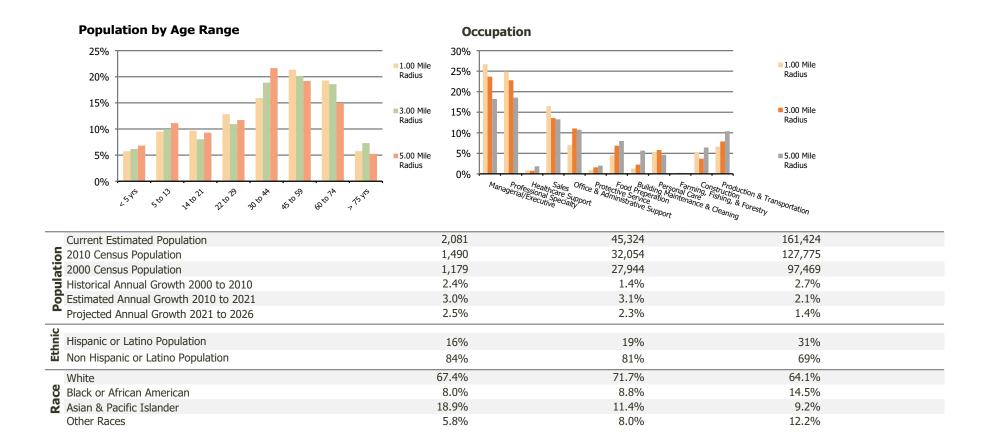

## **Demographic Summary Report**

2000, 2010 Census, 2021 Estimates & 2026 Projections Calculated using TAS Retrieval

| <b>Pointe Orlando</b><br>Orlando, FL      | 1.00 Mile Radius | 3.00 Mile Radius | 5.00 Mile Radius |  |
|-------------------------------------------|------------------|------------------|------------------|--|
| Current Year Demographics                 |                  |                  |                  |  |
| Current Population                        | 2,081            | 45,324           | 161,424          |  |
| Total Daytime Pop                         | 11,045           | 108,949          | 294,952          |  |
| Workplace Pop                             | 9,379            | 84,017           | 178,543          |  |
| Average Household Income                  | \$191,660        | \$125,488        | \$96,895         |  |
| Average Disposable Income                 | \$106,373        | \$84,922         | \$71,402         |  |
| Total Households                          | 729              | 18,070           | 59,428           |  |
| Median Home Value                         | \$832,666        | \$497,181        | \$421,307        |  |
| College (4+)                              | 60.2%            | 49.7%            | 40.2%            |  |
| Total Consumer Spending/Capita (Weekly)   | \$395            | \$379            | \$360            |  |
| Population per Household                  | 2.13             | 2.01             | 2.47             |  |
| % of Households with Children             | 29.4%            | 24.2%            | 28.6%            |  |
| 2026 Demographic Projections              |                  |                  |                  |  |
| Projected Population                      | 2,349            | 50,871           | 172,654          |  |
| Projected 5 Year Annual Growth Rate (Pop) | 2.5%             | 2.3%             | 1.4%             |  |