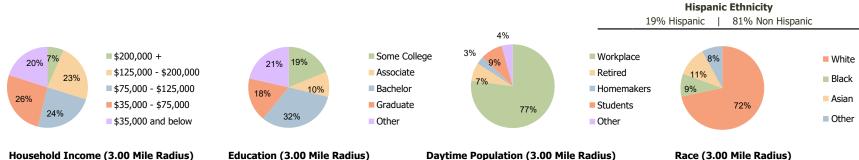

Education (3.00 Mile Radius)

Daytime Population (3.00 Mile Radius)

Race (3.00 Mile Radius)