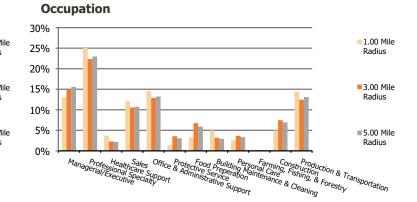

|  |
| Population per Household                  | 2.13             | 2.01             | 2.47             |  |
| % of Households with Children             | 33.6%            | 30.7%            | 31.6%            |  |
| 2026 Demographic Projections              |                  |                  |                  |  |
| Projected Population                      | 6,308            | 68,445           | 173,443          |  |
| Projected 5 Year Annual Growth Rate (Pop) | 0.4%             | 0.3%             | 0.2%             |  |



## BRIXMOR

## **Demographic Summary Report**

2000, 2010 Census, 2021 Estimates & 2026 Projections Calculated using TAS Retrieval

```
The Market at Wolfcreek1.00 Mile Radius3.00 Mile Radius5.00 Mile RadiusMemphis, TN
```

Population by Age Range





| Current Estimated Population          | 6,179   | 67,309 | 171,351 |
|---------------------------------------|---------|--------|---------|
| <b>5</b> 2010 Census Population       | 5,729   | 63,514 | 162,674 |
| 2000 Census Population                | 5,219   | 54,732 | 129,278 |
| Historical Annual Growth 2000 to 2010 | 0.9%    | 1.5%   | 2.3%    |
| Estimated Annual Growth 2010 to 2021  | 0.7%    | 0.5%   | 0.5%    |
| Projected Annual Growth 2021 to 2026  | 0.4%    | 0.3%   | 0.2%    |
| <u>.</u>                              |         |        |         |
| Hispanic or Latino Population         | 10%     | 8%     | 6%      |
| B Non Hispanic or Latino Population   | 90%     | 92%    | 94%     |
| White                                 | 59.7%   | 62.5%  | 59.9%   |
| 🖁 Black or Afri