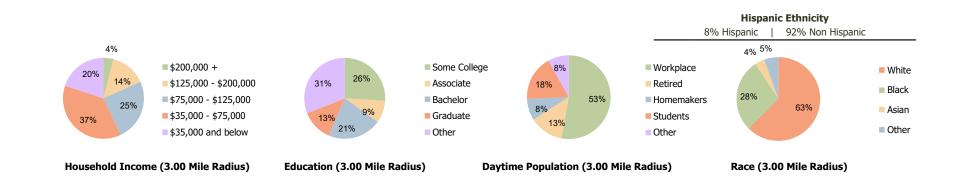

Population by Age Range

| Current Estimated Population          | 6,179   | 67,309 | 171,351 |
|---------------------------------------|---------|--------|---------|
| <b>5</b> 2010 Census Population       | 5,729   | 63,514 | 162,674 |
| 2000 Census Population                | 5,219   | 54,732 | 129,278 |
| Historical Annual Growth 2000 to 2010 | 0.9%    | 1.5%   | 2.3%    |
| Estimated Annual Growth 2010 to 2021  | 0.7%    | 0.5%   | 0.5%    |
| Projected Annual Growth 2021 to 2026  | 0.4%    | 0.3%   | 0.2%    |
| <u>.</u>                              |         |        |         |
| Hispanic or Latino Population         | 10%     | 8%     | 6%      |
| B Non Hispanic or Latino Population   | 90%     | 92%    | 94%     |
| White                                 | 59.7%   | 62.5%  | 59.9%   |
| 🖁 Black or African American           | 31.3%   | 28.2%  | 32.1%   |
| Sian & Pacific Islander               | 3.0%    | 3.8%   | 3.4%    |
| Other Races                           | 6.0%    | 5.5%   | 4.6%    |
|                                       | 010 / 0 | 5.570  | 1.0 /0  |