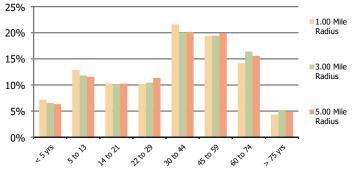

Population by Age Range

| Current Estimated Population          | 6,179   | 67,309 | 171,351 |
|---------------------------------------|---------|--------|---------|
| <b>5</b> 2010 Census Population       | 5,729   | 63,514 | 162,674 |
| 2000 Census Population                | 5,219   | 54,732 | 129,278 |
| Historical Annual Growth 2000 to 2010 | 0.9%    | 1.5%   | 2.3%    |
| Estimated Annual Growth 2010 to 2021  | 0.7%    | 0.5%   | 0.5%    |
| Projected Annual Growth 2021 to 2026  | 0.4%    | 0.3%   | 0.2%    |
| <u>.</u>                              |         |        |         |
| Hispanic or Latino Population         | 10%     | 8%     | 6%      |
| B Non Hispanic or Latino Population   | 90%     | 92%    | 94%     |
| White                                 | 59.7%   | 62.5%  | 59.9%   |
| 🖁 Black or African American           | 31.3%   | 28.2%  | 32.1%   |
| Sian & Pacific Islander               | 3.0%    | 3.8%   | 3.4%    |
| Other Races                           | 6.0%    | 5.5%   | 4.6%    |
|                                       | 010 / 0 | 5.570  | 1.0 /0  |