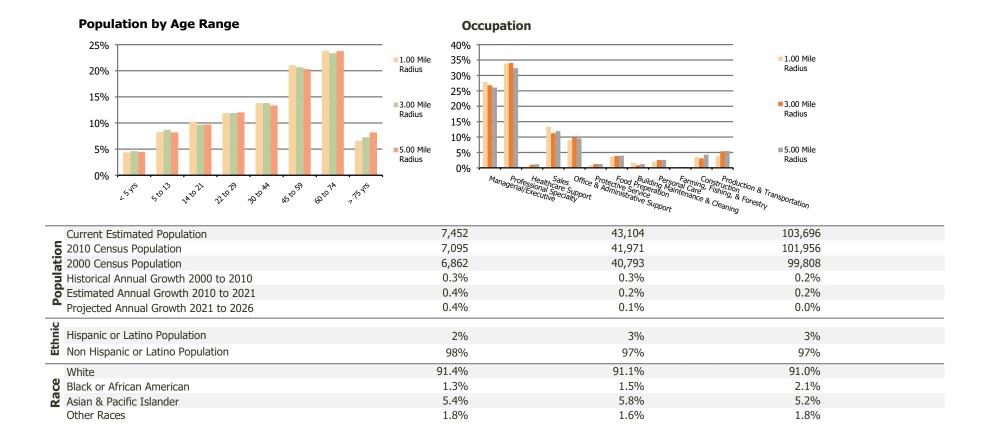

## **Demographic Summary Report**

**Hispanic Ethnicity** 

2000, 2010 Census, 2021 Estimates & 2026 Projections
Calculated using TAS Retrieval

| Village at Newtown<br>Newtown, PA         | 1.00 Mile Radius | 3.00 Mile Radius | 5.00 Mile Radius |  |
|-------------------------------------------|------------------|------------------|------------------|--|
| Current Year Demographics                 |                  |                  |                  |  |
| Current Population                        | 7,452            | 43,104           | 103,696          |  |
| Total Daytime Pop                         | 24,492           | 54,582           | 111,623          |  |
| Workplace Pop                             | 6,740            | 15,745           | 38,909           |  |
| Average Household Income                  | \$168,845        | \$153,338        | \$162,043        |  |
| Average Disposable Income                 | \$119,373        | \$112,140        | \$115,031        |  |
| Total Households                          | 2,826            | 16,505           | 38,271           |  |
| Median Home Value                         | \$636,804        | \$528,759        | \$533,447        |  |
| College (4+)                              | 65.8%            | 63.5%            | 59.2%            |  |
| Total Consumer Spending/Capita (Weekly)   | \$470            | \$464            | \$467            |  |
| Population per Household                  | 2.13             | 2.01             | 2.47             |  |
| % of Households with Children             | 32.5%            | 28.9%            | 29.4%            |  |
| 2026 Demographic Projections              |                  |                  |                  |  |
| Projected Population                      | 7,591            | 43,393           | 103,790          |  |
| Projected 5 Year Annual Growth Rate (Pop) | 0.4%             | 0.1%             | 0.0%             |  |