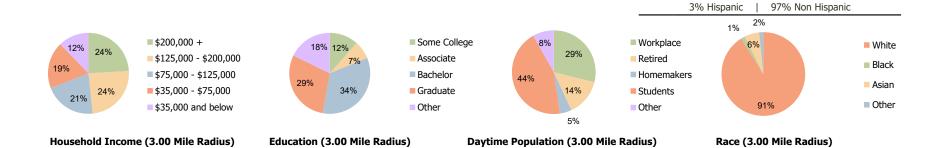

## **Demographic Summary Report**

**Hispanic Ethnicity** 

2000, 2010 Census, 2021 Estimates & 2026 Projections
Calculated using TAS Retrieval

| Village at Newtown<br>Newtown, PA         | 1.00 Mile Radius | 3.00 Mile Radius | 5.00 Mile Radius |  |
|-------------------------------------------|------------------|------------------|------------------|--|
| Current Year Demographics                 |                  |                  |                  |  |
| Current Population                        | 7,452            | 43,104           | 103,696          |  |
| Total Daytime Pop                         | 24,492           | 54,582           | 111,623          |  |
| Workplace Pop                             | 6,740            | 15,745           | 38,909           |  |
| Average Household Income                  | \$168,845        | \$153,338        | \$162,043        |  |
| Average Disposable Income                 | \$119,373        | \$112,140        | \$115,031        |  |
| Total Households                          | 2,826            | 16,505           | 38,271           |  |
| Median Home Value                         | \$636,804        | \$528,759        | \$533,447        |  |
| College (4+)                              | 65.8%            | 63.5%            | 59.2%            |  |
| Total Consumer Spending/Capita (Weekly)   | \$470            | \$464            | \$467            |  |
| Population per Household                  | 2.13             | 2.01             | 2.47             |  |
| % of Households with Children             | 32.5%            | 28.9%            | 29.4%            |  |
| 2026 Demographic Projections              |                  |                  |                  |  |
| Projected Population                      | 7,591            | 43,393           | 103,790          |  |
| Projected 5 Year Annual Growth Rate (Pop) | 0.4%             | 0.1%             | 0.0%             |  |