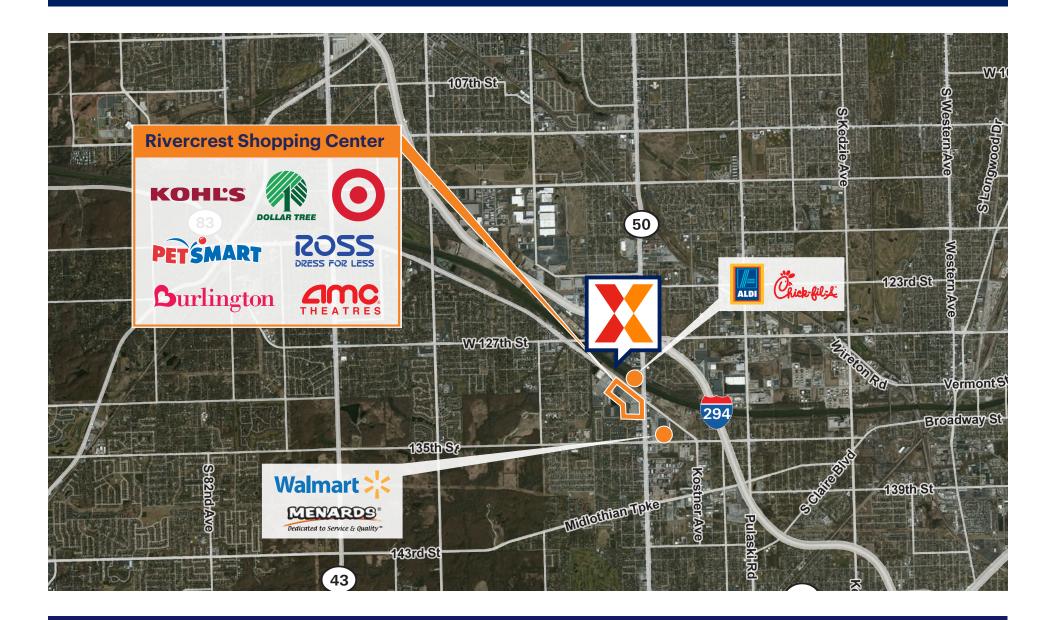

## **Perfect Location**

Up to 55,000 SF available alongside strong national and regional cotenants.

BRIXMOR

Our center is you

Let's talk about what matters most to you. With nearly 400 centers across the country, your next big opportunity could be with us.