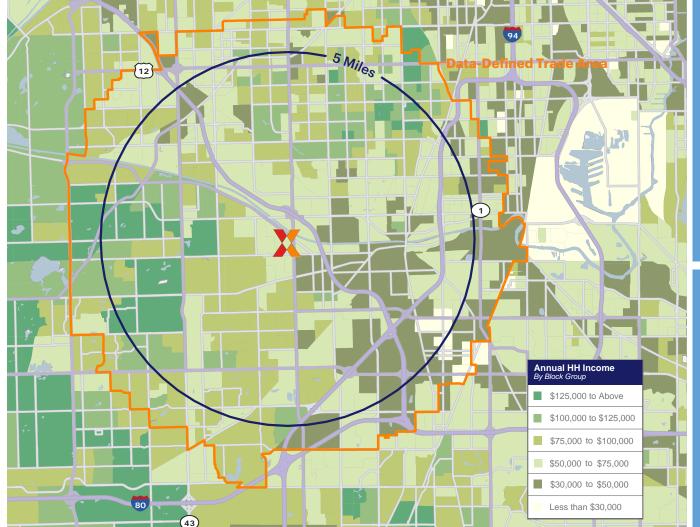

## **Customer Base**

Extensive market reach, as measured by smartphone data of actual visitors, provides densely populated trade area of more than 436,000 residents.

DATA-DEFINED TRADE AREA DEMOGRAPHICS 436,104 Population 480,496 Daytime Pop. 161,719 Households \$82,326,894 AHHI 39 Median Age

**5 MILE RADIUS TRADE AREA DEMOGRAPHICS** 289,383 Population 308,635 Daytime Pop. 109,054 Households \$83,679 AHHI 42 Median Age

Demographics Source: Synergos Technologies, Inc.

\*Smartphone data provided by Creditntell used to create data-defined trade area based on the home location and trip frequency of customers who visited the center in 2019.