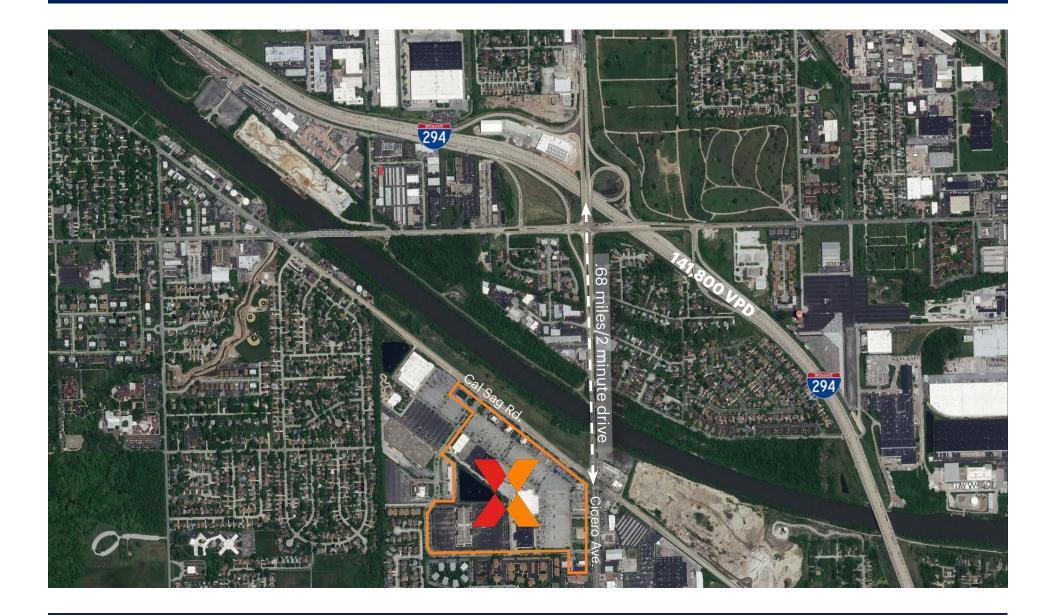

### in Crestwood regional center

- Expansive trade area serving more than 436,000 residents and a daytime population of 480,000+
- Space is highly visible along Cal Sag Rd.
- Regional center draws more than 6.8M annual visits.
- **Easily accessible** from both Cal Sag Rd. and Cicero Ave.
- Less than a mile from Hwy 294 carrying 141,800+ VPD
- Available space alongside national cotenants such as At Home, AMC Theatres, Ross, Planet Fitness and Burlington

## **Highway Access**