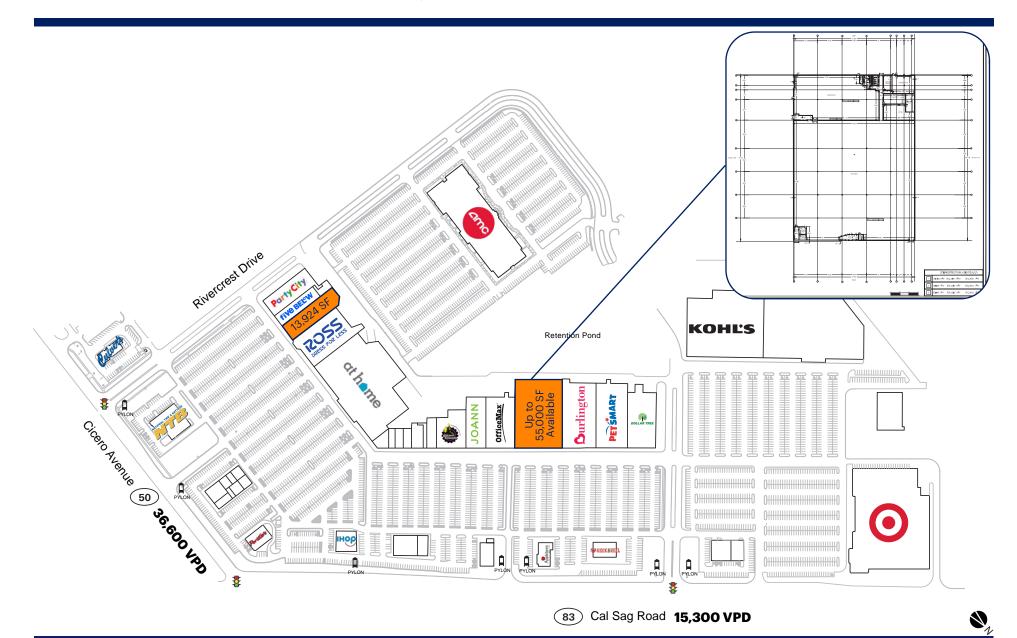

## **Perfect Location**

Up to 55,000 SF available alongside strong national and regional cotenants.

BRIXMOR

Our center is you

Let's talk about what matters most to you. With nearly 400 centers across the country, your next big opportunity could be with us.

## Easy Access

Two signalized entrances and four additional entrances make the center easily accessible from both Cal Sag Rd. and Cicero Ave.