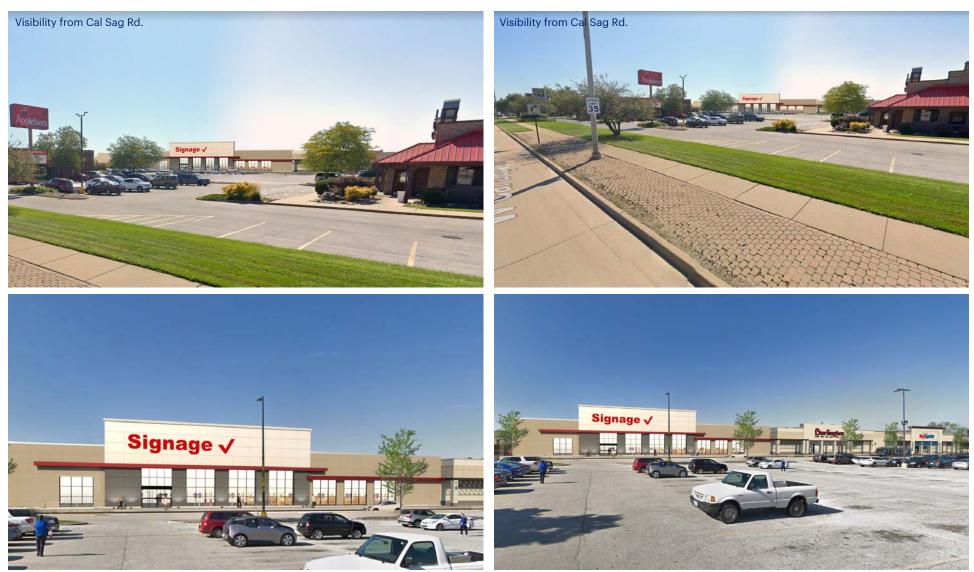

# **Highly Visible**

Excellent visibility from Cal Sag Road.

Conceptual Design Disclaimer: The drawings and images are contemplated to represent design intent and concept only. They are presented at an illustrative level and only to convey overall vision of the project. All design assumption may be re-evaluated as the project progresses to address stakeholder comments/approvals. Lastly, the information contained within these documents are confidential and only information for the intended recipient and may not be used, published or redistributed without the prior written consent of Brixmor Property Group.