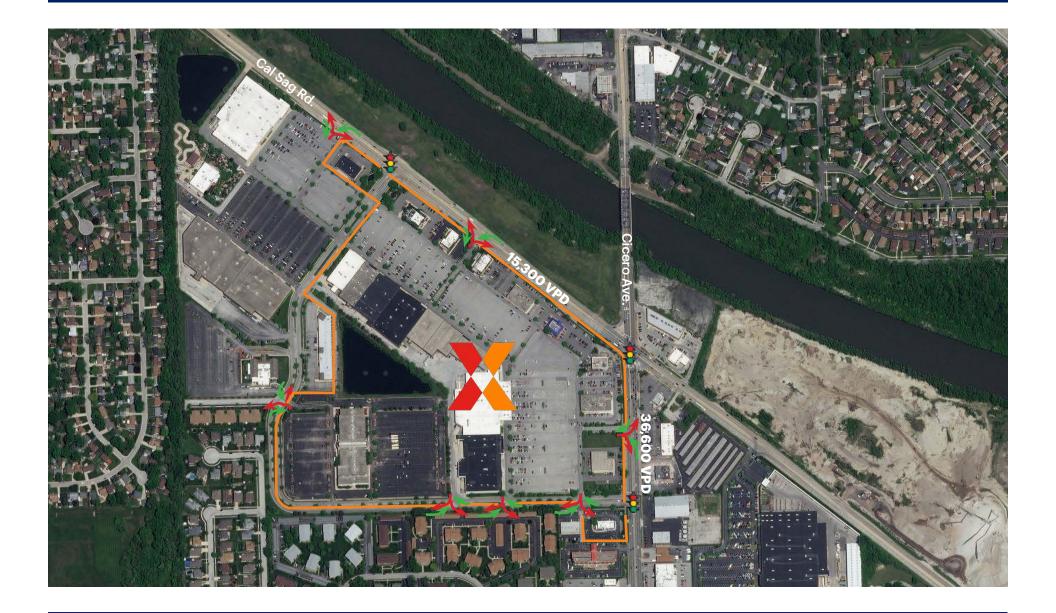

## Easy Access

Two signalized entrances and four additional entrances make the center easily accessible from both Cal Sag Rd. and Cicero Ave.