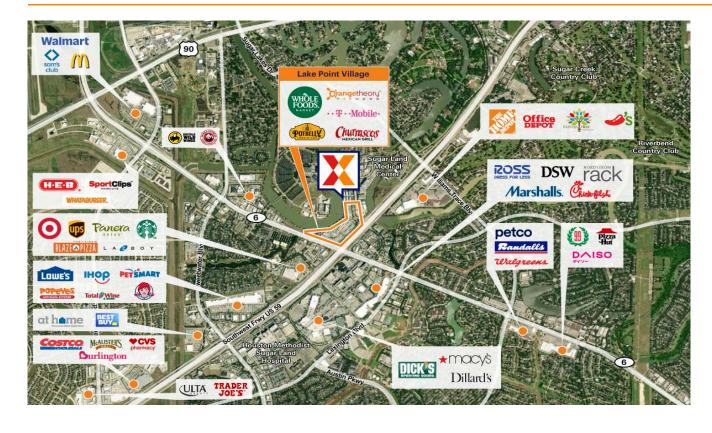

Whole Foods-anchored center with small shop tenants including Five Guys, Torchy's Tacos, Orangetheory Fitness, Potbelly & The Joint

Highly trafficked center drawing an estimate 2.4M+ annual visits (Placer.ai 2024)

High visibility from 150K+ on Southwest Fwy and 54K+ vehicles daily on Hwy 6 (Kalibrate 2020)

Affluent and highly educated trade area with an avg household income of \$170K+ with 62% having a college education within 3 miles

Strong daytime population of 102K+ withing a 3-mile radius

Located in Sugar Land's dominant retail & mixeduse node near First Colony Mall with 7.1M+ annual visits (Placer.ai 2024), 350-bed Houston Methodist Sugar Land Hospital (Dept of Homeland Security 2024) and the Lake Pointe Regional Activity Center