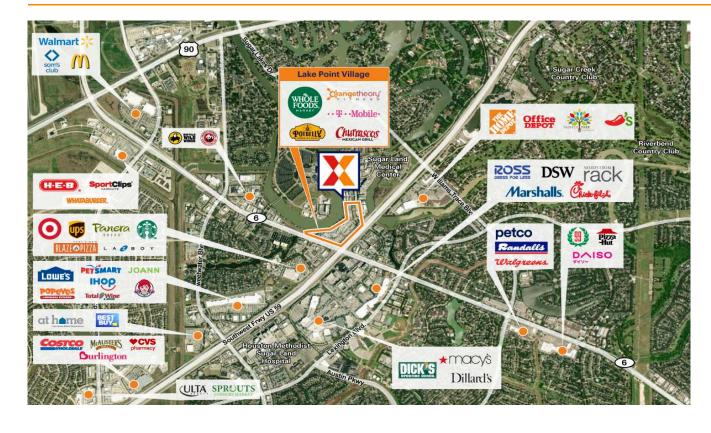

Whole Foods-anchored center with small shop tenants including Five Guys, Torchy Tacos, Orangetheory Fitness, Buff City Soap, and The Joint, drawing an estimated 7,900 visits/day and 2.9M annual visits (based on Creditntell)

Located in Sugar Land's dominant retail & mixeduse node near First Colony Mall, Houston Methodist Sugar Land Hospital, city offices and the Lake Pointe office complex

Excellent regional accessibility and visibility to over 61,000 vehicles daily on Highway 6 and 73,000 vehicles/day on southbound Southwest Freeway