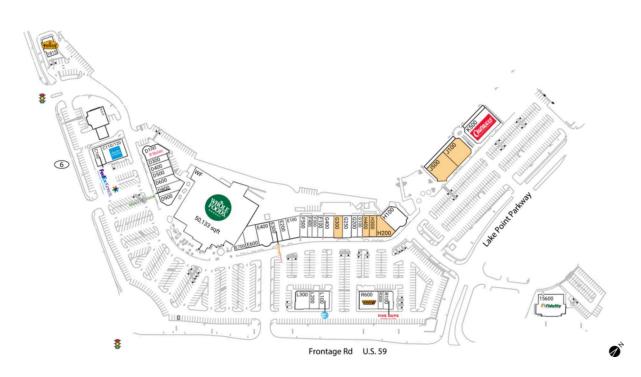

### **Available Space**

| G300 | 2,400 SF |
|------|----------|
| H200 | 3,191 SF |
| H300 | 1,887 SF |
| H400 | 1,800 SF |

### **Pad Opportunities**

| J100 | 5,372 SI | -/0.1 |
|------|----------|-------|
| J500 | 6,174 SF | 7/0.1 |

#### **Current Retailers**

| C100         | FedEx Kinko's                    | 1,923 SF             |
|--------------|----------------------------------|----------------------|
| C110/        | Charles Schwab                   | 5,003 SF             |
| 120          |                                  |                      |
| D100         | T-Mobile                         | 3,255 SF             |
| D300         | IVX Health                       | 1,633 SF             |
| D400         | Emmanuel Salon                   | 1,868 SF             |
| D500         | Massage Heights                  | 2,095 SF             |
| D600         | Mani Pedi at The Isle            | 2,219 SF             |
| D800         | Pearle Vision                    | 2,915 SF             |
| D900         | Color Me Mine                    | 1,818 SF             |
| E100         | Petfolk Veterinary & Urgent Care | 3,195 SF             |
| E200         | Restore Hyper Wellness           | 1,990 SF             |
| E300         | Orangetheory Fitness             | 2,440 SF             |
| E400         | The Woman's Hospital of Texas    | 3,966 SF             |
| E600         | Fleet Feet                       | 3,358 SF             |
| E700         | Snip-lts                         | 1,500 SF             |
| F100         | The Joint Chiropractic           | 1,418 SF             |
| F300         | European Wax Center              | 1,495 SF             |
| F400         | HearUSA                          | 1,165 SF             |
| F500         | Eco Dental                       | 2,000 SF             |
| G100         | SEV Laser Aesthetics             | 1,315 SF             |
| G200         | Pressed Juicery                  | 1,600 SF             |
| G250         | VIO Med Spa                      | 2,397 SF             |
| G400         | Sweetpea Smiles                  | 2,838 SF             |
| H100         | Oma Sushi                        | 5,102 SF             |
| K500         | Churrascos                       | 8,223 SF             |
| L100         | AT&T                             | 2,206 SF<br>2,125 SF |
| L200<br>L300 | Glo Sun Spa<br>Paradise Grills   |                      |
| R100         | Five Guys                        | 3,116 SF<br>2,192 SF |
| R300         | Mathnasium                       | 1,088 SF             |
| R600         | Torchy's Tacos                   | 4,168 SF             |
| WF           | Whole Foods Market               | 50,133 SI            |
| 1815         | Potbelly Sandwich Shops          | 2,491 SF             |
| 15600        | Fidelity Investments             | 7,189 SF             |
|              |                                  | ,,100 01             |
|              |                                  |                      |