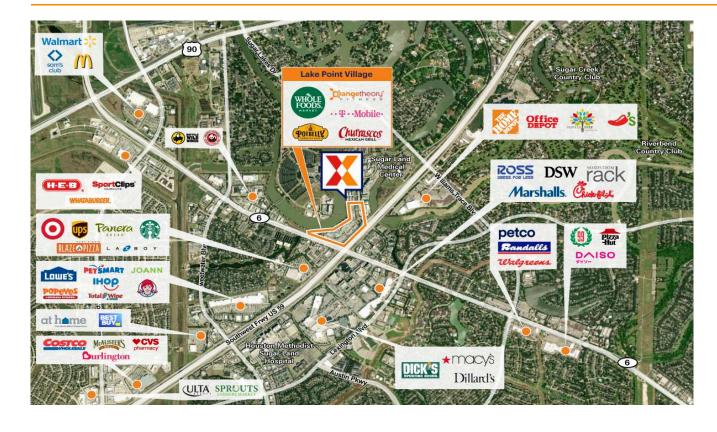

Whole Foods-anchored center with small shop tenants including Five Guys, Torchy's Tacos, Orangetheory Fitness, Potbelly & The Joint

Highly trafficked center drawing an estimate 2.4M+ annual visits (Placer.ai 2024)

High visibility from 150K+ on Southwest Fwy and 54K+ vehicles daily on Hwy 6 (Kalibrate 2020)

Affluent and highly educated trade area with an avg household income of \$170K+ with 62% having a college education within 3 miles

Strong daytime population of 102K+ withing a 3-mile radius

Located in Sugar Land's dominant retail & mixeduse node near First Colony Mall with 7.1M+ annual visits (Placer.ai 2024), 350-bed Houston Methodist Sugar Land Hospital (Dept of Homeland Security 2024) and the Lake Pointe Regional Activity Center