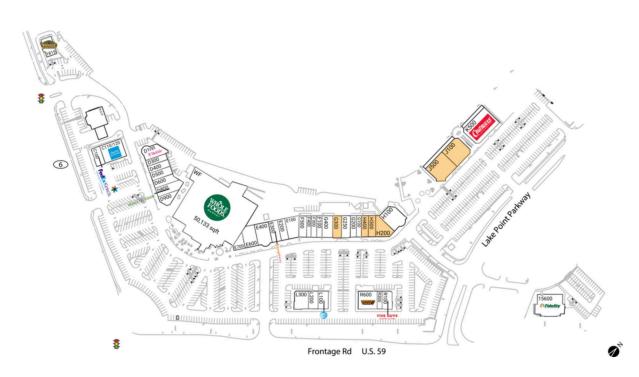

### **Available Space**

| G300 | 2,400 SF |
|------|----------|
| H200 | 3,191 SF |
| H300 | 1,887 SF |
| H400 | 1,800 SF |

### **Pad Opportunities**

| J100 | 5,372 | SF/0.1 |
|------|-------|--------|
| J500 | 6,174 | SF/0.1 |

#### **Current Retailers**

| C100         | FedEx Kinko's                    | 1,923 SF             |
|--------------|----------------------------------|----------------------|
| C110/        | Charles Schwab                   | 5,003 SF             |
| 120          |                                  |                      |
| D100         | T-Mobile                         | 3,255 SF             |
| D300         | IVX Health                       | 1,633 SF             |
| D400         | Emmanuel Salon                   | 1,868 SF             |
| D500         | Massage Heights                  | 2,095 SF             |
| D600         | Mani Pedi at The Isle            | 2,219 SF             |
| D800         | Pearle Vision                    | 2,915 SF             |
| D900         | Color Me Mine                    | 1,818 SF             |
| E100         | Petfolk Veterinary & Urgent Care | 3,195 SF             |
| E200         | Restore Hyper Wellness           | 1,990 SF             |
| E300         | Orangetheory Fitness             | 2,440 SF             |
| E400         | The Woman's Hospital of Texas    | 3,966 SF             |
| E600         | Fleet Feet                       | 3,358 SF             |
| E700         | Snip-Its                         | 1,500 SF             |
| F100         | The Joint Chiropractic           | 1,418 SF             |
| F300         | European Wax Center              | 1,495 SF             |
| F400         | HearUSA                          | 1,165 SF             |
| F500         | Eco Dental                       | 2,000 SF             |
| G100         | SEV Laser Aesthetics             | 1,315 SF             |
| G200<br>G250 | Pressed Juicery                  | 1,600 SF             |
|              | VIO Med Spa                      | 2,397 SF             |
| G400<br>H100 | Sweetpea Smiles<br>Oma Sushi     | 2,838 SF<br>5,102 SF |
|              |                                  |                      |
| K500<br>L100 | Churrascos<br>AT&T               | 8,223 SF<br>2,206 SF |
| L100<br>L200 | Glo Sun Spa                      | 2,200 SF<br>2,125 SF |
| L300         | Paradise Grills                  | 3,116 SF             |
| R100         | Five Guys                        | 2,192 SF             |
| R300         | Mathnasium                       | 1,088 SF             |
| R600         | Torchy's Tacos                   | 4,168 SF             |
| WF           | Whole Foods Market               | 50,133 S             |
| 1815         | Potbelly Sandwich Shops          | 2,491 SF             |
| 15600        | Fidelity Investments             | 7.189 SF             |
| 13000        | ridency investments              | 1,109 35             |
|              |                                  |                      |