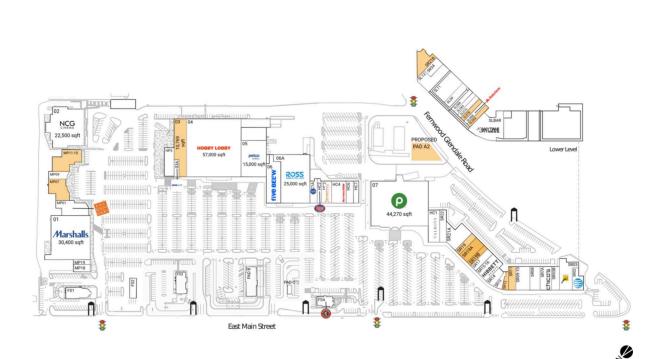

### **Available Space**

| MP07    | 6,342 SF  |
|---------|-----------|
| MP11-15 | 8,105 SF  |
| PAD A2  | 43,560 SF |
| SL06A   | 1,303 SF  |
| SL07B   | 1,333 SF  |
| SR11    | 2,965 SF  |
| SR12    | 1,358 SF  |
| SR19    | 2,392 SF  |
| SR19A   | 4,567 SF  |
| SR19B   | 2,089 SF  |
| SR21B   | 2,237 SF  |
| 03      | 10,769 SF |
|         |           |

#### **Current Retailers**

| FS1     | Negotiating Lease         | 4,300 SF | SLBAR           | Anytime Fitness              | 7,720 SF             |
|---------|---------------------------|----------|-----------------|------------------------------|----------------------|
| FS2     | Negotiating Lease         | 2,100 SF | SR02            | AT&T                         | 3,900 SF             |
| FS3     | Negotiating Lease         | 5,665 SF | SR03            | Salons by JC                 | 6,630 SF             |
| FS4     | Chipotle Mexican<br>Grill |          | SR03B           | Sharonview<br>Federal Credit | 2,818 SF             |
| HC1     | Talbots                   | 6,377 SF |                 | Union                        |                      |
| HC1A    | Nothing Bundt<br>Cakes    | 2,697 SF | SR08<br>SR09-10 | Spectrum<br>Garner's Natural | 4,094 SF<br>5,602 SF |
| HC2     | Jersey Mike's Subs        | 1,620 SF |                 | Foods                        |                      |
| HC3     | Orangetheory              | 3,840 SF | SR13            | Jenny Craig                  | 1,335 SF             |
|         | Fitness                   |          | SR14            | The UPS Store                | 2,400 SF             |
| HC4     | Mattress Firm             | 5,460 SF | SR15-16         | Hibbett Sports               | 5,873 SF             |
| HC6     | Ultra Tan                 | 2,730 SF | SR17            | Ultraskin Wax                | 2,972 SF             |
| HC7     | Taco Dog                  | 1,986 SF |                 | Center                       |                      |
| HP5     | Samurai Cajun<br>Seafood  | 4,692 SF | SR21A           | Partners in<br>Primary Care  | 5,066 SF             |
| MP01    | Rack Room Shoes           | 6,590 SF | SR22            | Bliss Nails & Spa            | 3,800 SF             |
| MP09    | Southerndipity            | 2,390 SF | SR34            | Little Caesars               | 1,394 SF             |
| MP18    | Japan House               | 2,100 SF |                 | Pizza                        |                      |
| MP19    | Miss Nails                | 1,400 SF | SR7A            | Chico's                      | 3,515 SF             |
| N.A.P.1 | Lowe's                    | 0 SF     | 01              | Marshalls                    | 30,400 SF            |
| PAD B   | Negotiating Lease         |          | 02              | NCG Cinema                   | 22,500 SF            |
| PAD C   | Negotiating Lease         | 0 SF     | 03A             | Supercuts                    | 1,400 SF             |
| SL06B   | State Farm                | 1,303 SF | 04              | Hobby Lobby                  | 57,000 SF            |
| SL07A   | A Creative Cloth          | 1,333 SF | 05              | Petco                        | 15,000 SF            |
| SL08A   | Salon East                | 1,333 SF | 06              | Five Below                   | 9,972 SF             |
| SL08B   | Watchworks                | 1,333 SF | 06A             | Ross Dress for               | 25,000 SF            |
| SL09    | Gorgeous Nail             | 2,157 SF |                 | Less (Coming                 |                      |
| SL11    | Spartanburg Salt          | 4,928 SF |                 | Soon)                        |                      |
|         | Cave                      |          | 07              | Publix                       | 44,270 SF            |
| SL12    | Gypsy Twist<br>Designs    | 3,226 SF |                 |                              |                      |