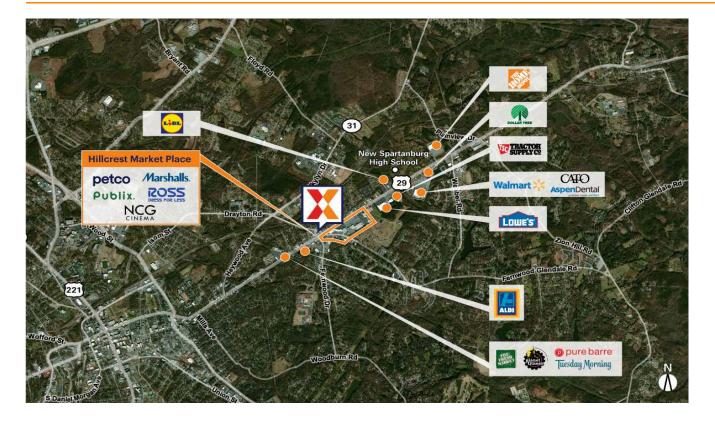

Publix-anchored center with a strong lineup of national retailers including Marshalls, Petco, Ross Dress for Less, Hibbett Sports, Chico's & NCG Cinema, drawing an estimated 9,000+ trips/day and 3.3M visits/year (based on Placer.ai)

High visibility on Main St from 23,000+ vehicles daily

Close proximity to Wofford College and Converse College with a combined enrollment of 3,000+ students

With easy access to I-85, Spartanburg is positioned to attract nationally recognized businesses that flourish due to a pro-business climate, cultural amenities and a high quality of life