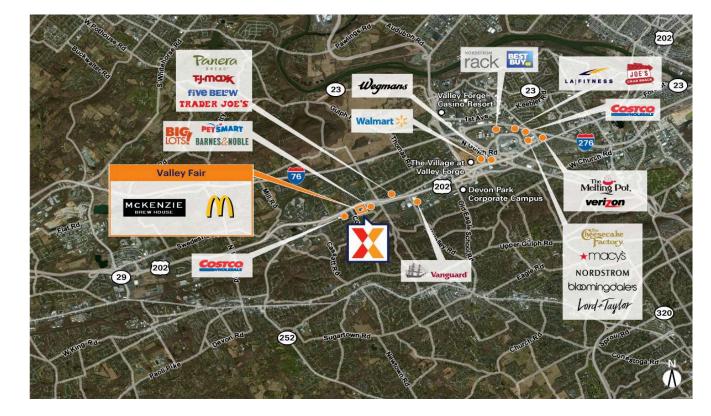

# **Valley Fair**

### 40.0493, -75.4291 260 West Swedesford Road | Devon, PA 19333

Located less than 2 miles from 2.4M SF King of Prussia Mall, the largest super-regional mall on the East Coast, attracting 14M+ visitors annually