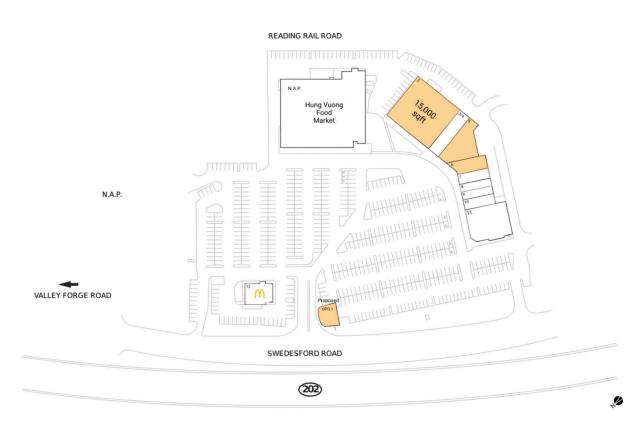

#### **Available Space**

| 0 SF      |
|-----------|
| 15,000 SF |
| 5,652 SF  |
| 2,125 SF  |
|           |

### **Current Retailers**

| N.A.P. | Hung Vuong Food Market | 0 SF     |
|--------|------------------------|----------|
| 3/4    | Bliss Nail & Spa       | 3,684 SF |
| 7      | Dim Sum Mania          | 1,875 SF |
| 8      | Bach Cleaners          | 1,125 SF |
| 9      | Mochi Ring Donut       | 1,125 SF |
| 10     | Bad Hair Day           | 1,500 SF |
| 11     | McKenzie Brew House    | 9,500 SF |
| 12     | McDonald's             | 3,500 SF |