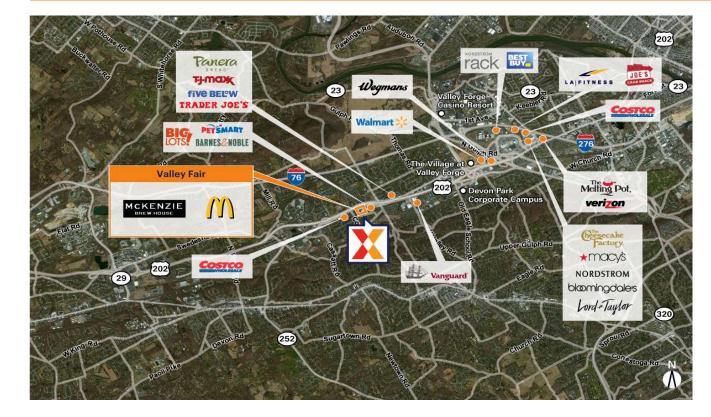

# **Valley Fair**

### 40.0493, -75.4291 260 West Swedesford Road | Devon, PA 19333

Located less than 2 miles from 2.4M SF King of Prussia Mall, the largest super-regional mall on the East Coast, attracting 14M+ visitors annually