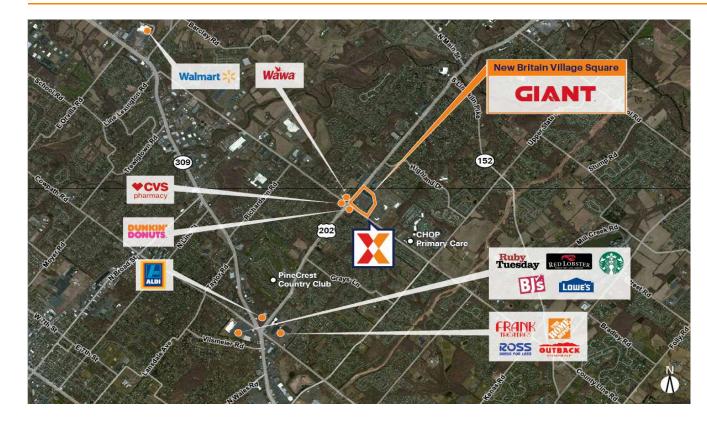

Giant Food anchored center with a lineup of national retailers including Fine Wine and Good Spirits, Wells Fargo, Hotworx and McDonald's and strong regional tenants such as Ha'Chi Japanese Restaurant, Concord Pet, and The Happy Mixer

Strong daytime population of 56K+ within 3-miles

Surrounded by an affluent and well-educated population with an average household income of \$158K+ and 53% college educated within a 3-mile radius

High visibility from 17K+ VPD on W Butler Ave and 14K+ VPD on County Line Rd (Kalibrate, 2022)