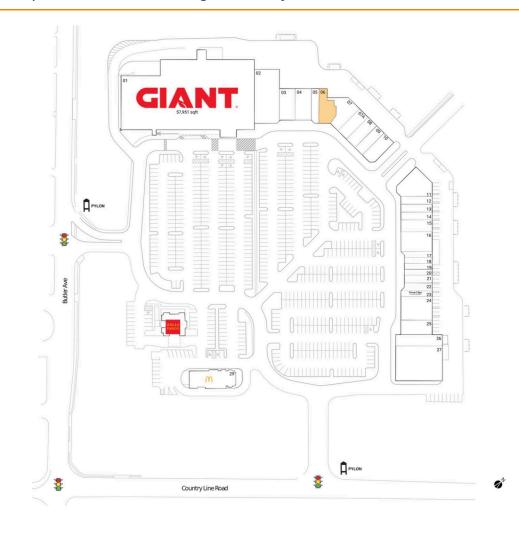

### **Available Space**

| 06                                                                                                                                                                          |                                                                                                                                                                                                                                                                                                                                                                                                                                                                                                                                                                                                                  | 3,098 SF |                                                                                                                                                                                                                                                                                                                                                            |  |
|-----------------------------------------------------------------------------------------------------------------------------------------------------------------------------|------------------------------------------------------------------------------------------------------------------------------------------------------------------------------------------------------------------------------------------------------------------------------------------------------------------------------------------------------------------------------------------------------------------------------------------------------------------------------------------------------------------------------------------------------------------------------------------------------------------|----------|------------------------------------------------------------------------------------------------------------------------------------------------------------------------------------------------------------------------------------------------------------------------------------------------------------------------------------------------------------|--|
| Current Retailers                                                                                                                                                           |                                                                                                                                                                                                                                                                                                                                                                                                                                                                                                                                                                                                                  |          |                                                                                                                                                                                                                                                                                                                                                            |  |
| 01<br>02<br>03<br>04<br>05<br>07<br>07A<br>08<br>09<br>10<br>11<br>12<br>13<br>14<br>15<br>16<br>17<br>18<br>19<br>20<br>21<br>22<br>23<br>24<br>25<br>26<br>27<br>28<br>29 | Giant Food<br>Cutter's Mill<br>Bagel Barn<br>Jefferson Imaging<br>Primo Hoagies<br>Bucks County Brick Shop<br>Al Sham Restaurant<br>New Britain Cleaners<br>Ha-Chi Japanese Restaurant<br>Noodle House<br>Elite Salon & Suites<br>The Happy Mixer<br>Gordon Florist<br>Mathnasium<br>Hotworx<br>Crystal Visions Chalfont<br>Gong Cha<br>Home Care Assistance<br>Mehar's Fruits<br>Bentleys Business Services<br>Salon Industry<br>Black Diamond Nail & Spa<br>Great Clips<br>County Line Veterinary Hospital<br>Mariner Finance<br>NovaCare Rehabilitation<br>Wine & Spirits Shoppe<br>Wells Fargo<br>McDonald's |          | 57,951 SF<br>8,536 SF<br>3,200 SF<br>1,750 SF<br>2,400 SF<br>2,414 SF<br>2,066 SF<br>2,725 SF<br>5,040 SF<br>1,600 SF<br>1,600 SF<br>1,600 SF<br>1,600 SF<br>1,600 SF<br>1,050 SF<br>1,050 SF<br>1,050 SF<br>1,050 SF<br>1,050 SF<br>1,150 SF<br>1,200 SF<br>1,200 SF<br>2,414 SF<br>3,4837 SF<br>2,414 SF<br>3,480 SF<br>9,982 SF<br>3,080 SF<br>4,500 SF |  |