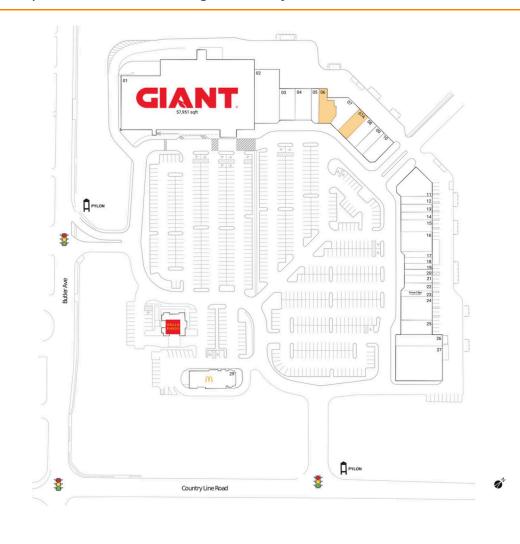

## Center Size: 143,716 SF

| Demographics | 1 Mile    | 3 Mile    | 5 Mile    |
|--------------|-----------|-----------|-----------|
| ***          | 9,012     | 53,960    | 140,549   |
| <b>A</b>     | 3,487     | 19,798    | 52,682    |
| \$           | \$119,650 | \$130,805 | \$125,638 |

## **Available Space**

| 06<br>07A                                                                                                                                                            |                                                                                                                                                                                                                                                                                                                                                                                                                                                                                                                                                                                            | 3,098 SF<br>2,400 SF |                                                                                                                                                                                                                                                                                                                                   |  |
|----------------------------------------------------------------------------------------------------------------------------------------------------------------------|--------------------------------------------------------------------------------------------------------------------------------------------------------------------------------------------------------------------------------------------------------------------------------------------------------------------------------------------------------------------------------------------------------------------------------------------------------------------------------------------------------------------------------------------------------------------------------------------|----------------------|-----------------------------------------------------------------------------------------------------------------------------------------------------------------------------------------------------------------------------------------------------------------------------------------------------------------------------------|--|
| Current Retailers                                                                                                                                                    |                                                                                                                                                                                                                                                                                                                                                                                                                                                                                                                                                                                            |                      |                                                                                                                                                                                                                                                                                                                                   |  |
| 01<br>02<br>03<br>04<br>05<br>07<br>08<br>09<br>10<br>11<br>12<br>13<br>14<br>15<br>16<br>17<br>18<br>19<br>20<br>21<br>22<br>23<br>24<br>25<br>26<br>27<br>28<br>29 | Giant Food<br>Cutter's Mill<br>Bagel Barn<br>Jefferson Imaging<br>Primo Hoagies<br>Bucks County Brick Shop<br>New Britain Cleaners<br>Ha-Chi Japanese Restaurant<br>Noodle House<br>Elite Salon & Suites<br>The Happy Mixer<br>Gordon Florist<br>Mathnasium<br>Hotworx<br>Crystal Visions Chalfont<br>Gong Cha<br>Home Care Assistance<br>Mehar's Fruits<br>Bentleys Business Services<br>Salon Industry<br>Black Diamond Nail & Spa<br>Great Clips<br>County Line Veterinary Hospital<br>Mariner Finance<br>NovaCare Rehabilitation<br>Wine & Spirits Shoppe<br>Wells Fargo<br>McDonald's |                      | 57,951 SF<br>8,536 SF<br>3,200 SF<br>1,750 SF<br>2,414 SF<br>2,414 SF<br>2,066 SF<br>2,725 SF<br>5,040 SF<br>1,600 SF<br>1,600 SF<br>1,600 SF<br>1,600 SF<br>1,600 SF<br>1,050 SF<br>1,050 SF<br>1,050 SF<br>1,050 SF<br>1,050 SF<br>1,050 SF<br>1,200 SF<br>2,418 SF<br>2,414 SF<br>3,480 SF<br>9,982 SF<br>3,080 SF<br>4,500 SF |  |