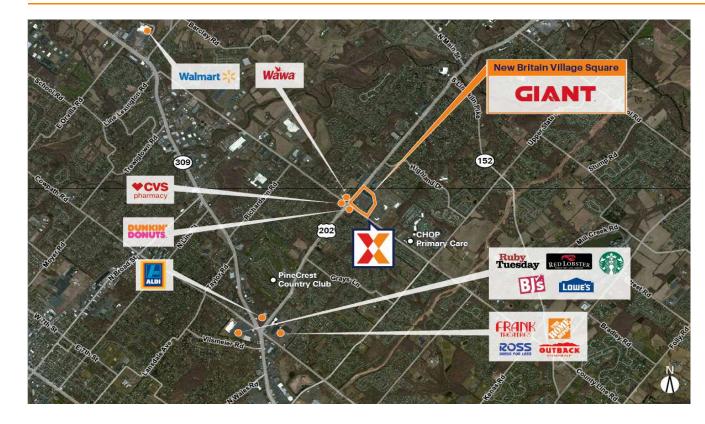

Located at the busy intersection of County Line Rd and Butler Ave with visibility from 36,000+ vehicles daily

Retail space surrounded by an affluent population with an average household income of \$130,000+ within 3 miles

Giant Food-anchored center with a strong lineup of national retailers including Anytime Fitness, Great Clips, Wells Fargo & McDonald's

Close proximity to Delaware Valley College with 2,000+ students