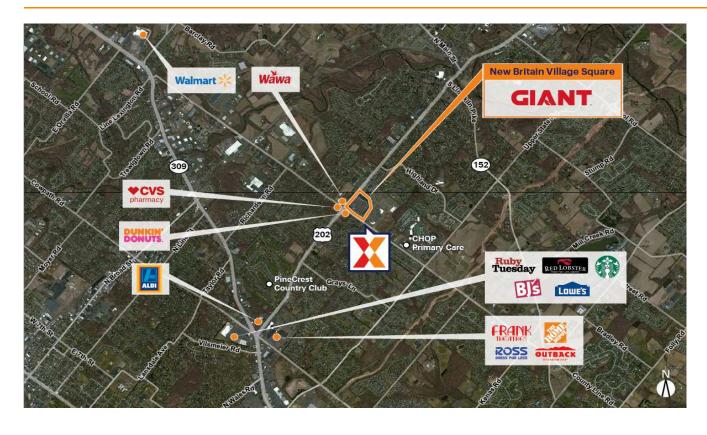

Giant Food anchored center with a lineup of national retailers including Fine Wine and Good Spirits, Wells Fargo, Hotworx and McDonald's and strong regional tenants such as Ha'Chi Japanese Restaurant, Concord Pet, and The Happy Mixer

Strong daytime population of 56K+ within 3-miles

Surrounded by an affluent and well-educated population with an average household income of \$158K+ and 53% college educated within a 3-mile radius

High visibility from 17K+ VPD on W Butler Ave and 14K+ VPD on County Line Rd (Kalibrate, 2022)