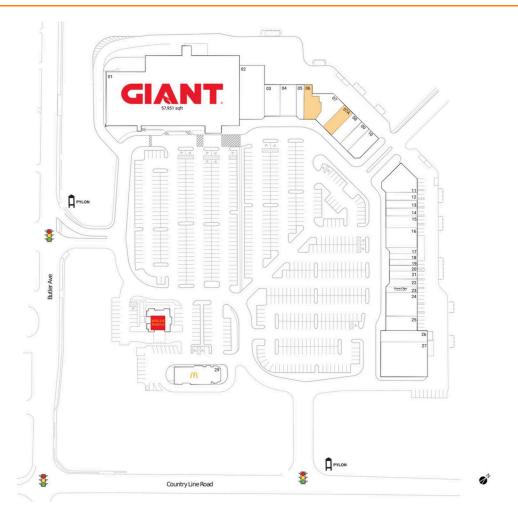

## **Available Space**

| 06  | 3,098 SF |
|-----|----------|
| 07A | 2,400 SF |

## **Current Retailers**

| 01<br>02<br>03<br>04<br>05<br>07 | Giant Food<br>Cutter's Mill<br>Bagel Barn<br>Jefferson Imaging<br>Primo Hoagies<br>Bucks County Brick Shop | 57,951 SF<br>8,536 SF<br>3,200 SF<br>3,200 SF<br>1,750 SF<br>3,459 SF |
|----------------------------------|------------------------------------------------------------------------------------------------------------|-----------------------------------------------------------------------|
| 80                               | New Britain Cleaners                                                                                       | 2,414 SF                                                              |
| 09                               | Ha-Chi Japanese Restaurant                                                                                 | 2,066 SF                                                              |
| 10                               | Noodle House                                                                                               | 2,725 SF                                                              |
| 11                               | Elite Salon & Suites                                                                                       | 5,040 SF                                                              |
| 12                               | The Happy Mixer                                                                                            | 1,600 SF                                                              |
| 13<br>14                         | Gordon Florist<br>Mathnasium                                                                               | 1,600 SF<br>1,600 SF                                                  |
| 15                               | Hotworx                                                                                                    | 2,418 SF                                                              |
| 16                               | Crystal Visions Chalfont                                                                                   | 3,958 SF                                                              |
| 17                               | Gong Cha                                                                                                   | 1,050 SF                                                              |
| 18                               | Home Care Assistance                                                                                       | 1,050 SF                                                              |
| 19                               | Mehar's Fruits                                                                                             | 1,050 SF                                                              |
| 20                               | Bentleys Business Services                                                                                 | 1,050 SF                                                              |
| 21                               | Salon Industry                                                                                             | 1,400 SF                                                              |
| 22                               | Black Diamond Nail & Spa                                                                                   | 1,150 SF                                                              |
| 23                               | Great Clips                                                                                                | 1,200 SF                                                              |
| 24                               | County Line Veterinary Hospital                                                                            | 4,837 SF                                                              |
| 25                               | Mariner Finance<br>NovaCare Rehabilitation                                                                 | 2,414 SF                                                              |
| 26<br>27                         | Wine & Spirits Shoppe                                                                                      | 3,480 SF<br>9,982 SF                                                  |
| 28                               | Wells Fargo                                                                                                | 3,080 SF                                                              |
| 29                               | McDonald's                                                                                                 | 4,500 SF                                                              |
| -                                |                                                                                                            | ,                                                                     |