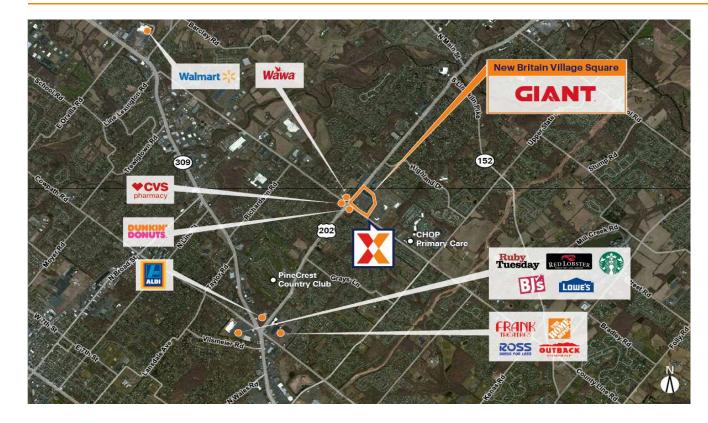

Giant Food anchored center with a lineup of national retailers including Fine Wine and Good Spirits, Wells Fargo, Hotworx and McDonald's and strong regional tenants such as Ha'Chi Japanese Restaurant, Concord Pet, and The Happy Mixer

Strong daytime population of 56K+ within 3-miles

Surrounded by an affluent and well-educated population with an average household income of \$158K+ and 53% college educated within a 3-mile radius

High visibility from 17K+ VPD on W Butler Ave and 14K+ VPD on County Line Rd (Kalibrate, 2022)