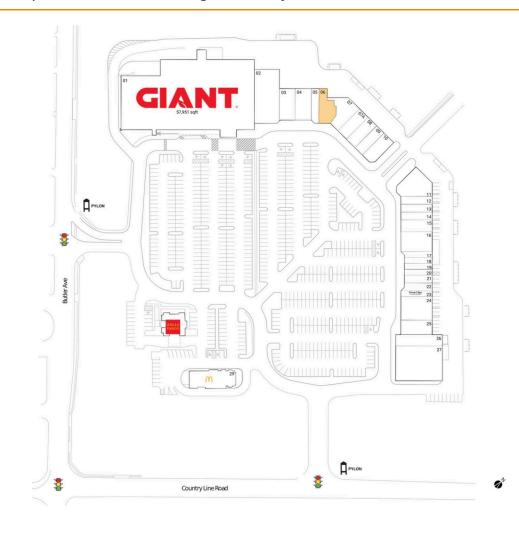

### **Available Space**

| 06                                                                                                                                                                          |                                                                                                                                                                                                                                                                                                                                                                                                                                                                                                                                                                                                                  | 3,098 SF |                                                                                                                                                                                                                                                                                                                                                            |  |  |
|-----------------------------------------------------------------------------------------------------------------------------------------------------------------------------|------------------------------------------------------------------------------------------------------------------------------------------------------------------------------------------------------------------------------------------------------------------------------------------------------------------------------------------------------------------------------------------------------------------------------------------------------------------------------------------------------------------------------------------------------------------------------------------------------------------|----------|------------------------------------------------------------------------------------------------------------------------------------------------------------------------------------------------------------------------------------------------------------------------------------------------------------------------------------------------------------|--|--|
| Current Retailers                                                                                                                                                           |                                                                                                                                                                                                                                                                                                                                                                                                                                                                                                                                                                                                                  |          |                                                                                                                                                                                                                                                                                                                                                            |  |  |
| 01<br>02<br>03<br>04<br>05<br>07<br>07A<br>08<br>09<br>10<br>11<br>12<br>13<br>14<br>15<br>16<br>17<br>18<br>19<br>20<br>21<br>22<br>23<br>24<br>25<br>26<br>27<br>28<br>29 | Giant Food<br>Cutter's Mill<br>Bagel Barn<br>Jefferson Imaging<br>Primo Hoagies<br>Bucks County Brick Shop<br>Al Sham Restaurant<br>New Britain Cleaners<br>Ha-Chi Japanese Restaurant<br>Noodle House<br>Elite Salon & Suites<br>The Happy Mixer<br>Gordon Florist<br>Mathnasium<br>Hotworx<br>Crystal Visions Chalfont<br>Gong Cha<br>Home Care Assistance<br>Mehar's Fruits<br>Bentleys Business Services<br>Salon Industry<br>Black Diamond Nail & Spa<br>Great Clips<br>County Line Veterinary Hospital<br>Mariner Finance<br>NovaCare Rehabilitation<br>Wine & Spirits Shoppe<br>Wells Fargo<br>McDonald's |          | 57,951 SF<br>8,536 SF<br>3,200 SF<br>1,750 SF<br>2,400 SF<br>2,414 SF<br>2,066 SF<br>2,725 SF<br>5,040 SF<br>1,600 SF<br>1,600 SF<br>1,600 SF<br>1,600 SF<br>1,600 SF<br>1,050 SF<br>1,050 SF<br>1,050 SF<br>1,050 SF<br>1,050 SF<br>1,150 SF<br>1,200 SF<br>1,200 SF<br>2,414 SF<br>3,4837 SF<br>2,414 SF<br>3,480 SF<br>9,982 SF<br>3,080 SF<br>4,500 SF |  |  |