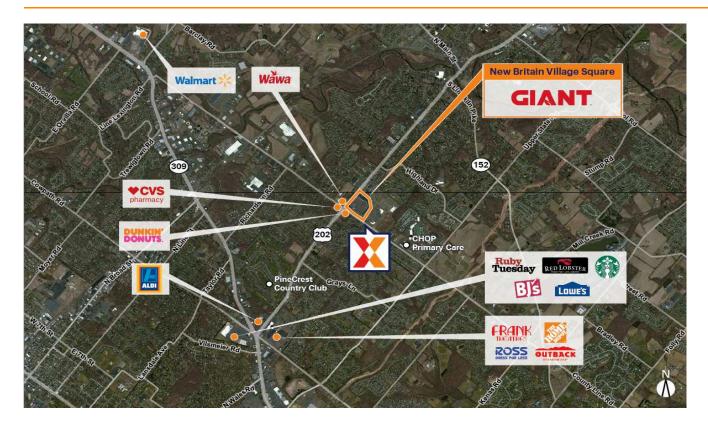

Giant Food anchored center with a lineup of national retailers including Fine Wine and Good Spirits, Wells Fargo, Hotworx and McDonald's and strong regional tenants such as Ha'Chi Japanese Restaurant, Concord Pet, and The Happy Mixer

Strong daytime population of 56K+ within 3-miles

Surrounded by an affluent and well-educated population with an average household income of \$158K+ and 53% college educated within a 3-mile radius

High visibility from 17K+ VPD on W Butler Ave and 14K+ VPD on County Line Rd (Kalibrate, 2022)