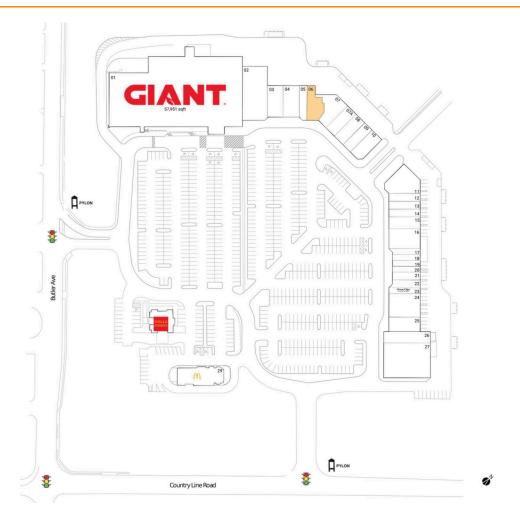

## **Available Space**

06 3,098 SF

## **Current Retailers**

| 01<br>02  | Giant Food<br>Cutter's Mill              | 57,951 SF<br>8,536 SF |
|-----------|------------------------------------------|-----------------------|
| 03        |                                          |                       |
| 03        | Bagel Barn                               | 3,200 SF<br>3,200 SF  |
| 05        | Jefferson Imaging                        | 1,750 SF              |
| 07        | Primo Hoagies<br>Bucks County Brick Shop | 3,459 SF              |
| 07<br>07A | Al Sham Restaurant                       | 2,400 SF              |
| 08        | New Britain Cleaners                     | 2,400 Si<br>2,414 SF  |
| 09        | Ha-Chi Japanese Restaurant               | 2,414 Si<br>2,066 SF  |
| 10        | Noodle House                             | 2,725 SF              |
| 11        | Elite Salon & Suites                     | 5.040 SF              |
| 12        | The Happy Mixer                          | 1,600 SF              |
| 13        | Gordon Florist                           | 1,600 SF              |
| 14        | Mathnasium                               | 1,600 SF              |
| 15        | Hotworx                                  | 2,418 SF              |
| 16        | Crystal Visions Chalfont                 | 3,958 SF              |
| 17        | Gong Cha                                 | 1,050 SF              |
| 18        | Home Care Assistance                     | 1,050 SF              |
| 19        | Mehar's Fruits                           | 1,050 SF              |
| 20        | Bentleys Business Services               | 1,050 SF              |
| 21        | Salon Industry                           | 1,400 SF              |
| 22        | Black Diamond Nail & Spa                 | 1,150 SF              |
| 23        | Great Clips                              | 1,200 SF              |
| 24        | County Line Veterinary Hospital          | 4,837 SF              |
| 25        | Mariner Finance                          | 2,414 SF              |
| 26        | NovaCare Rehabilitation                  | 3,480 SF              |
| 27        | Wine & Spirits Shoppe                    | 9,982 SF              |
| 28        | Wells Fargo                              | 3,080 SF              |
| 29        | McDonald's                               | 4,500 SF              |