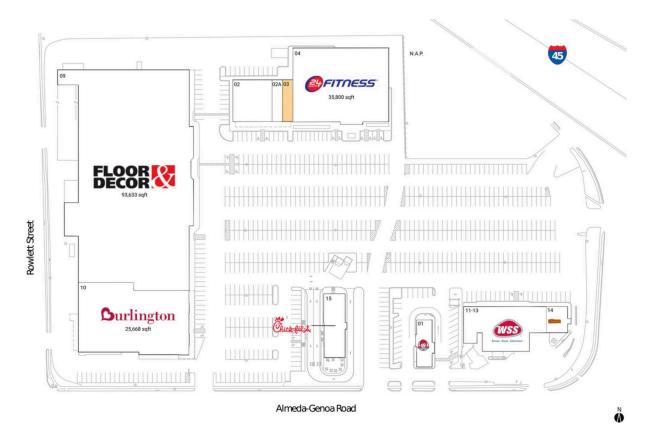

## **Available Space**

03 1,600 SF

## **Current Retailers**

| N.A.P. | N.A.P.             | 0 SF      |
|--------|--------------------|-----------|
| 01     | Wendy's            | 2,548 SF  |
| 02     | Foxx Beauty Supply | 6,000 SF  |
| 02A    | Happy Dental       | 1,600 SF  |
| 04     | 24 Hour Fitness    | 35,800 SF |
| 09     | Floor & Decor      | 93,633 SF |
| 10     | Burlington         | 25,668 SF |
| 11-13  | WSS                | 10,883 SF |
| 14     | Pollo Campero      | 1,932 SF  |
| 15     | Chick-fil-A        | 5,000 SF  |
|        |                    |           |