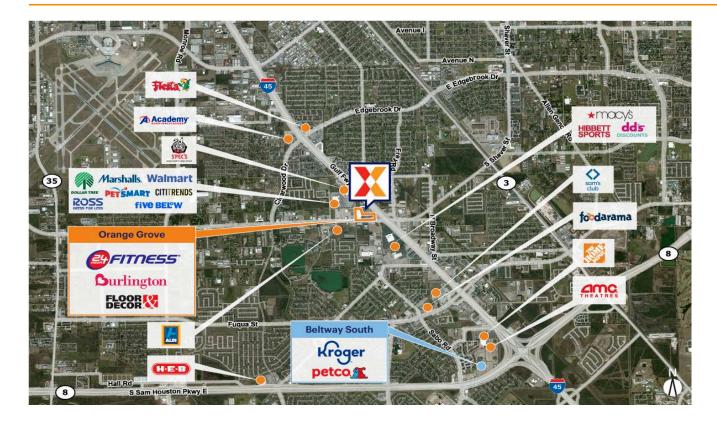

Highly trafficked center drawing an estimated 2.3M+ annual visits (Placer.ai 2024)

Anchored by 93,633 Sq Ft Floor & Décor with top national brands including Burlington, 24 Hour Fitness and WSS

High visibility from 180K+ vehicles daily on I-45 and 24K+ on Almeda Genoa Rd (Kalibrate 2020, 2022)

Surrounded by a dense population of 124K+ within a 3-mile radius, plus located within 5 miles of William P. Hobby Airport with 4.7M+ passengers annually (FAA 2023)

Adjacent to the 800K Sq Ft Almeda Mall, anchored by Macy's and dd's Discounts with 1.8M+ annual visits (Placer.ai 2024)