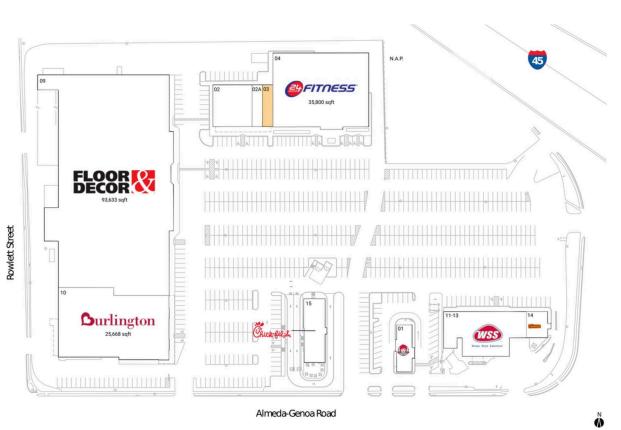

Highly trafficked center drawing an estimated 2.3M+ annual visits (Placer.ai 2024)

Anchored by 93,633 Sq Ft Floor & Décor with top national brands including Burlington, 24 Hour Fitness and WSS

High visibility from 180K+ vehicles daily on I-45 and 24K+ on Almeda Genoa Rd (Kalibrate 2020, 2022)

### **Available Space**

| 03                                                               |                                                                                                                                                  | 1,600 SF                                                                                                             |
|------------------------------------------------------------------|--------------------------------------------------------------------------------------------------------------------------------------------------|----------------------------------------------------------------------------------------------------------------------|
| Curre                                                            | ent Retailers                                                                                                                                    |                                                                                                                      |
| N.A.P.<br>01<br>02<br>02A<br>04<br>09<br>10<br>11-13<br>14<br>15 | N.A.P.<br>Wendy's<br>Foxx Beauty Supply<br>Happy Dental<br>24 Hour Fitness<br>Floor & Decor<br>Burlington<br>WSS<br>Pollo Campero<br>Chick-fil-A | 0 SF<br>2,548 SF<br>6,000 SF<br>1,600 SF<br>35,800 SF<br>93,633 SF<br>25,668 SF<br>10,883 SF<br>1,932 SF<br>5,000 SF |