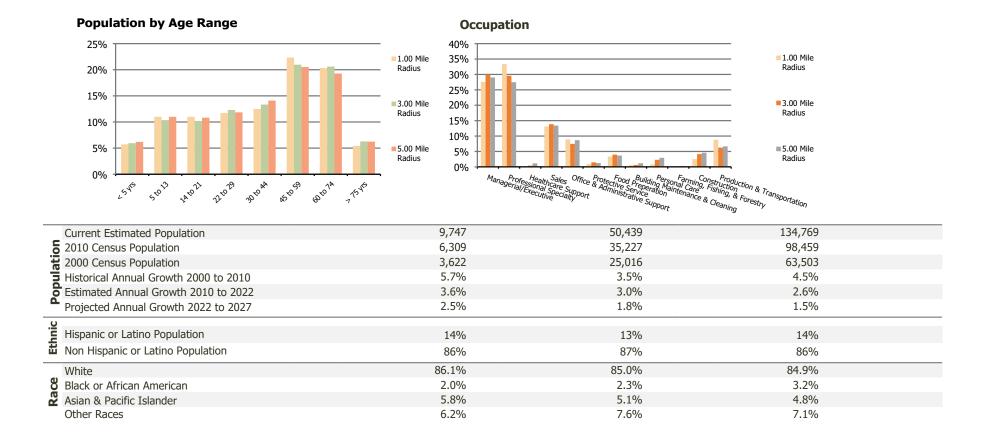

## **Demographic Summary Report**

2000, 2010 Census, 2022 Estimates & 2027 Projections Calculated using TAS Retrieval

| <b>Windvale Center</b> The Woodlands, TX  | 1.00 Mile Radius | 3.00 Mile Radius | 5.00 Mile Radius |
|-------------------------------------------|------------------|------------------|------------------|
| Current Year Demographics                 |                  |                  |                  |
| Current Population                        | 9,747            | 50,439           | 134,769          |
| Total Daytime Pop                         | 6,526            | 35,854           | 122,018          |
| Workplace Pop                             | 2,027            | 8,722            | 44,250           |
| Average Household Income                  | \$149,000        | \$150,094        | \$156,831        |
| Average Disposable Income                 | \$108,635        | \$112,625        | \$112,179        |
| Total Households                          | 3,595            | 18,992           | 50,145           |
| Median Home Value                         | \$376,619        | \$414,202        | \$398,122        |
| College (4+)                              | 61.4%            | 56.8%            | 54.1%            |
| Total Consumer Spending/Capita (Weekly)   | \$365            | \$370            | \$369            |
| Population per Household                  | 2.13             | 2.01             | 2.47             |
| % of Households with Children             | 36.0%            | 35.6%            | 35.5%            |
| 2027 Demographic Projections              |                  |                  |                  |
| Projected Population                      | 11,019           | 55,061           | 144,907          |
| Projected 5 Year Annual Growth Rate (Pop) | 2.5%             | 1.8%             | 1.5%             |

## **Demographic Summary Report**

2000, 2010 Census, 2022 Estimates & 2027 Projections Calculated using TAS Retrieval

| Windvale Center   | 1.00 Mile Radius | 3.00 Mile Radius | 5.00 Mile Radius |
|-------------------|------------------|------------------|------------------|
| The Woodlands, TX | 1.00 Mile Radius | 3.00 Mile Radius | 5.00 Mile Raulus |