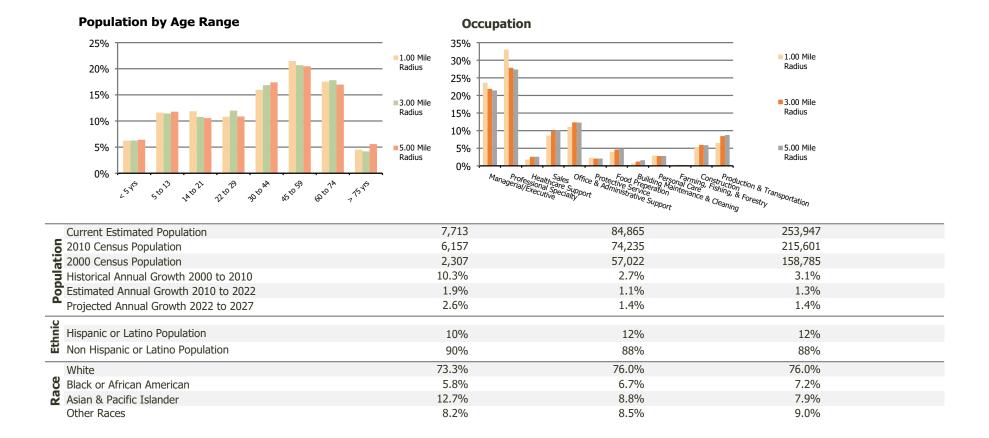

## **Demographic Summary Report**

**Hispanic Ethnicity** 

2000, 2010 Census, 2022 Estimates & 2027 Projections Calculated using TAS Retrieval

| <b>Arapahoe Crossings</b> Aurora, CO      | 1.00 Mile Radius | 3.00 Mile Radius | 5.00 Mile Radius |  |
|-------------------------------------------|------------------|------------------|------------------|--|
| Current Year Demographics                 |                  |                  |                  |  |
| Current Population                        | 7,713            | 84,865           | 253,947          |  |
| Total Daytime Pop                         | 7,040            | 80,083           | 280,947          |  |
| Workplace Pop                             | 3,349            | 34,038           | 129,711          |  |
| Average Household Income                  | \$145,295        | \$132,193        | \$122,596        |  |
| Average Disposable Income                 | \$109,914        | \$100,035        | \$93,154         |  |
| Total Households                          | 2,791            | 30,323           | 96,803           |  |
| Median Home Value                         | \$876,774        | \$636,577        | \$606,536        |  |
| College (4+)                              | 60.7%            | 51.5%            | 49.3%            |  |
| Total Consumer Spending/Capita (Weekly)   | \$402            | \$397            | \$391            |  |
| Population per Household                  | 2.13             | 2.01             | 2.47             |  |
| % of Households with Children             | 37.0%            | 35.9%            | 33.2%            |  |
| 2027 Demographic Projections              |                  |                  |                  |  |
| Projected Population                      | 8,753            | 90,805           | 271,912          |  |
| Projected 5 Year Annual Growth Rate (Pop) | 2.6%             | 1.4%             | 1.4%             |  |