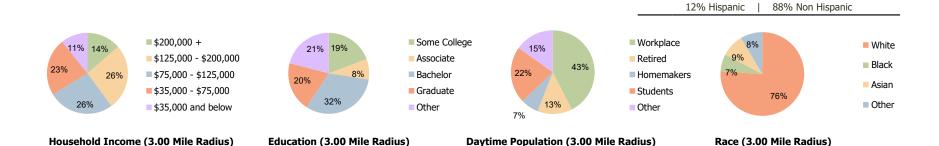

## **Demographic Summary Report**

**Hispanic Ethnicity** 

2000, 2010 Census, 2022 Estimates & 2027 Projections Calculated using TAS Retrieval

| <b>Arapahoe Crossings</b> Aurora, CO      | 1.00 Mile Radius | 3.00 Mile Radius | 5.00 Mile Radius |  |
|-------------------------------------------|------------------|------------------|------------------|--|
| Current Year Demographics                 |                  |                  |                  |  |
| Current Population                        | 7,713            | 84,865           | 253,947          |  |
| Total Daytime Pop                         | 7,040            | 80,083           | 280,947          |  |
| Workplace Pop                             | 3,349            | 34,038           | 129,711          |  |
| Average Household Income                  | \$145,295        | \$132,193        | \$122,596        |  |
| Average Disposable Income                 | \$109,914        | \$100,035        | \$93,154         |  |
| Total Households                          | 2,791            | 30,323           | 96,803           |  |
| Median Home Value                         | \$876,774        | \$636,577        | \$606,536        |  |
| College (4+)                              | 60.7%            | 51.5%            | 49.3%            |  |
| Total Consumer Spending/Capita (Weekly)   | \$402            | \$397            | \$391            |  |
| Population per Household                  | 2.13             | 2.01             | 2.47             |  |
| % of Households with Children             | 37.0%            | 35.9%            | 33.2%            |  |
| 2027 Demographic Projections              |                  |                  |                  |  |
| Projected Population                      | 8,753            | 90,805           | 271,912          |  |
| Projected 5 Year Annual Growth Rate (Pop) | 2.6%             | 1.4%             | 1.4%             |  |