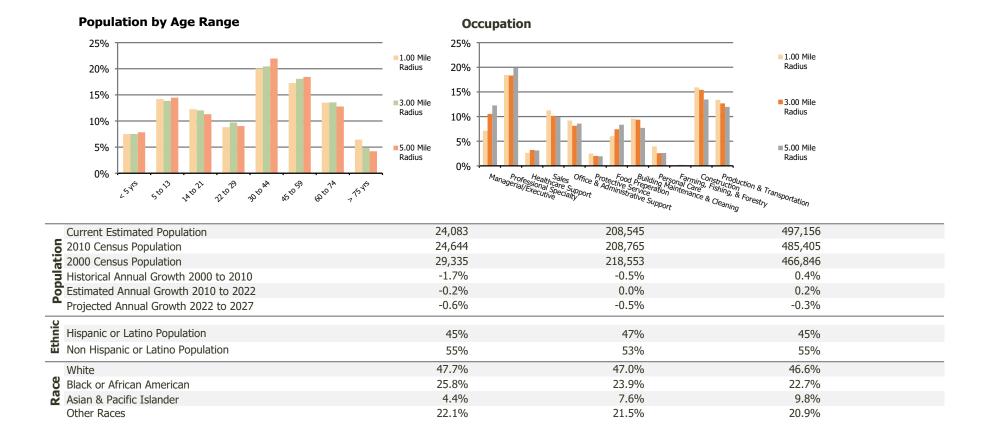

## **Demographic Summary Report**

**Hispanic Ethnicity** 

2000, 2010 Census, 2022 Estimates & 2027 Projections Calculated using TAS Retrieval

| <b>Braesgate</b> Houston, TX              | 1.00 Mile Radius | 3.00 Mile Radius | 5.00 Mile Radius |
|-------------------------------------------|------------------|------------------|------------------|
| Current Year Demographics                 |                  |                  |                  |
| Current Population                        | 24,083           | 208,545          | 497,156          |
| Total Daytime Pop                         | 22,293           | 210,060          | 538,153          |
| Workplace Pop                             | 6,642            | 76,176           | 241,717          |
| Average Household Income                  | \$62,007         | \$76,934         | \$84,101         |
| Average Disposable Income                 | \$53,322         | \$60,883         | \$63,915         |
| Total Households                          | 9,206            | 74,287           | 186,620          |
| Median Home Value                         | \$262,530        | \$241,180        | \$236,578        |
| College (4+)                              | 28.9%            | 29.8%            | 33.2%            |
| Total Consumer Spending/Capita (Weekly)   | \$334            | \$339            | \$340            |
| Population per Household                  | 2.13             | 2.01             | 2.47             |
| % of Households with Children             | 32.1%            | 35.2%            | 32.2%            |
| 2027 Demographic Projections              |                  |                  |                  |
| Projected Population                      | 23,367           | 203,541          | 488,921          |
| Projected 5 Year Annual Growth Rate (Pop) | -0.6%            | -0.5%            | -0.3%            |