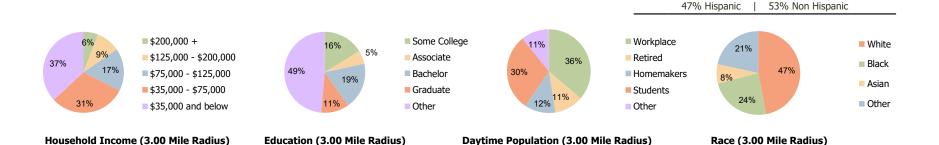

## **Demographic Summary Report**

**Hispanic Ethnicity** 

2000, 2010 Census, 2022 Estimates & 2027 Projections Calculated using TAS Retrieval

| <b>Braesgate</b> Houston, TX              | 1.00 Mile Radius | 3.00 Mile Radius | 5.00 Mile Radius |
|-------------------------------------------|------------------|------------------|------------------|
| Current Year Demographics                 |                  |                  |                  |
| Current Population                        | 24,083           | 208,545          | 497,156          |
| Total Daytime Pop                         | 22,293           | 210,060          | 538,153          |
| Workplace Pop                             | 6,642            | 76,176           | 241,717          |
| Average Household Income                  | \$62,007         | \$76,934         | \$84,101         |
| Average Disposable Income                 | \$53,322         | \$60,883         | \$63,915         |
| Total Households                          | 9,206            | 74,287           | 186,620          |
| Median Home Value                         | \$262,530        | \$241,180        | \$236,578        |
| College (4+)                              | 28.9%            | 29.8%            | 33.2%            |
| Total Consumer Spending/Capita (Weekly)   | \$334            | \$339            | \$340            |
| Population per Household                  | 2.13             | 2.01             | 2.47             |
| % of Households with Children             | 32.1%            | 35.2%            | 32.2%            |
| 2027 Demographic Projections              |                  |                  |                  |
| Projected Population                      | 23,367           | 203,541          | 488,921          |
| Projected 5 Year Annual Growth Rate (Pop) | -0.6%            | -0.5%            | -0.3%            |